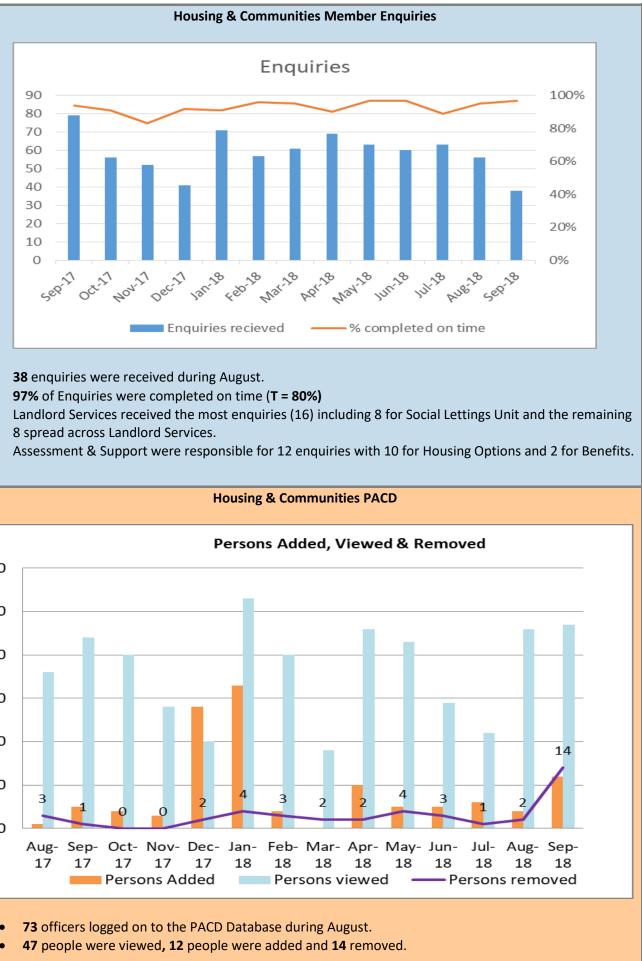

### Complaints, Enquiries, FOI and PACD – September 2018

- 8 compliments have been received for September so far (awaiting further from Housing Complaints Team), including:
- A customer called to give his verbal compliment for the council cleaning graffiti in his area on the opposite side of the Taff near the Holiday Inn. The customer wanted to give the council the best compliment he could for this.
- A customer phoned to compliment Olivia for all her hard work in resolving her ASB issues and said things are so much better now.