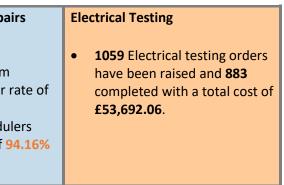

## £28,135.63

|                               | New Benefit Claims Assessed within 14 Days |        |            |            |            |            |            |            |            |            |            |            |            |            |  |
|-------------------------------|--------------------------------------------|--------|------------|------------|------------|------------|------------|------------|------------|------------|------------|------------|------------|------------|--|
|                               | Target                                     | 17/18  | Nov<br>17  | Dec<br>17  | Jan<br>18  | Feb<br>18  | Mar<br>18  | Apr<br>18  | May<br>18  | Jun<br>18  | Jul<br>18  | Aug<br>18  | Sep<br>18  | YTD        |  |
| Local<br>Authority<br>Tenants | 95%                                        | 97.57% | 98.37<br>% | 95.71<br>% | 92.78<br>% | 96.88<br>% | 98.78<br>% | 93.33<br>% | 94.34<br>% | 91.30<br>% | 91.38<br>% | 97.56<br>% | 91.46<br>% | 92.92<br>% |  |
| Private<br>Tenants            | 95%                                        | 96.83% | 97.91<br>% | 96.94<br>% | 94.57<br>% | 97.17<br>% | 95.70<br>% | 90.42<br>% | 91.00<br>% | 94.97<br>% | 88.67<br>% | 93.22<br>% | 88.24<br>% | 91.00<br>% |  |
| All HB<br>Claims              | 95%                                        | 96.69% | 98.02<br>% | 96.70<br>% | 94.22<br>% | 97.11<br>% | 96.29<br>% | 91.04<br>% | 91.67<br>% | 94.29<br>% | 89.27<br>% | 94.04<br>% | 89.11<br>% | 91.42<br>% |  |