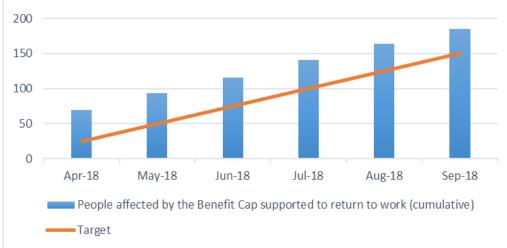

| Benefi     | t Cap                  |
|------------|------------------------|
| affected b | y £50 per week or less |
| НВ         | Number of Households   |
|            | 323                    |
|            | 152                    |
|            | 72                     |
|            | 6                      |
|            | 0                      |
|            | 553                    |