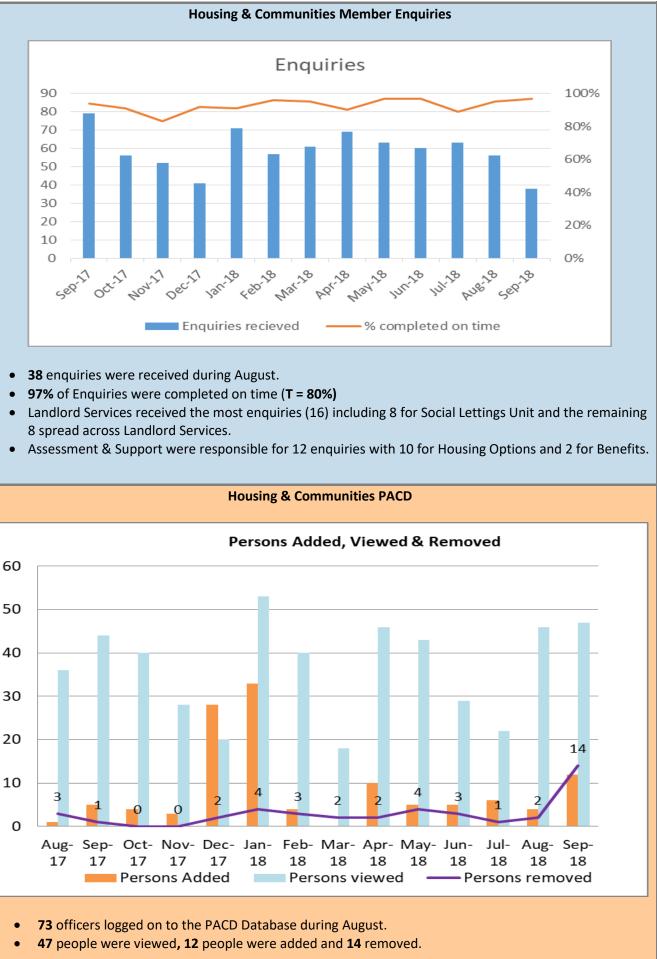

### Complaints, Enquiries, FOI and PACD – September 2018

- 8 compliments have been received for September so far (awaiting further from Housing Complaints Team), including:
- A customer called to give his verbal compliment for the council cleaning graffiti in his area on the opposite side of the Taff near the Holiday Inn. The customer wanted to give the council the best compliment he could for this.
- A customer phoned to compliment Olivia for all her hard work in resolving her ASB issues and said things are so much better now.