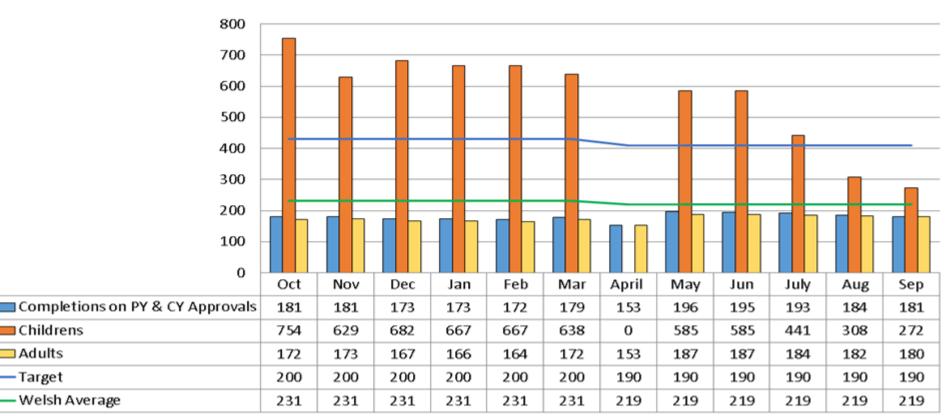

### High Level Performance Indicators – Month / YTD results

| In Month:                       | First Point of Contact   | ILS Visiting Officer          | Preventative Intervention   | Housing Resettlement Officers | Joint Equipment Service         |
|---------------------------------|--------------------------|-------------------------------|-----------------------------|-------------------------------|---------------------------------|
| Disabled Facilities Grant       |                          | Performance                   |                             |                               |                                 |
|                                 | • 1,358 Inbound Calls    |                               | • 107 Requests Received     | • Number of cases where an    | • Total amount of referrals     |
| • 4 Urgent Referrals            | Offered                  | Number of Holistic            |                             | HRO provided intervention     | received by the JES Loan        |
| were received                   | • 1,587 Outbound Calls   | Visits Completed – <b>139</b> | Average number of           | - 14                          | Service– September -            |
| • <b>127</b> Standard Referrals | Made                     | • Total Number of Visits      | working days to             | Total Number of Assisted      | 2,345                           |
| were received in                | • Answer Rate - 97% (T – | Including Holistic, DFG,      | Completion – 23             | Discharges with Direct HRO    | • <b>78%</b> of Joint Equipment |
| September.                      | 92%)                     | Dom, Res, Nursing,            | Working Days <b>(T – 35</b> | Involvement – 5 of which 5    | Service referrals received      |
| • The average cost of a         | Information and Advice   | Respite <b>– 314</b>          | Working Days)               | were DETOC                    | were completed within 5         |
| mandatory Grant was             | Resolved Within FPOC -   |                               |                             |                               | days (T-70%)                    |
| <b>£6,139 (T</b> - £6,500,      | 76% (T – 72%)            |                               |                             |                               |                                 |
| Welsh Average £8,000)           | Information and Advice   |                               |                             |                               |                                 |
|                                 | Resolved Outside FPOC –  |                               |                             |                               |                                 |
|                                 | 24%                      |                               |                             |                               |                                 |
|                                 |                          |                               |                             |                               |                                 |

endar days taken to deliver a Disabled om first contact to payment date)