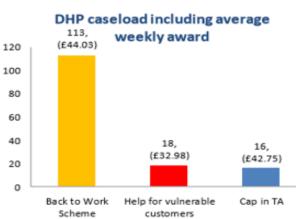

| Rechargeable Repairs | Tenancy Management                  | Tenancy Fraud                            | Leasehold Services                   | Caretaking Services               | ASB              | Voids                                | Proactive Visits                     | Land And Asset       |
|----------------------|-------------------------------------|------------------------------------------|--------------------------------------|-----------------------------------|------------------|--------------------------------------|--------------------------------------|----------------------|
| • 110 rechargeable   | • 29 Proactive Visits               | • <b>35</b> outcomes of referral         | Month/YTD                            | • 1,486 blocks due and 24.9%      | • <b>295</b> new | <ul> <li>SLU letting time</li> </ul> | <ul> <li>29 visit carried</li> </ul> | • 4 Courtyard        |
| repairs raised in    | • 13 Active Hoarder cases           | from the Hotline                         | <ul> <li>0/11 Houses sold</li> </ul> | inspected by supervisor           | referrals        | <b>13</b> days ( <b>T – 15</b> )     | out so far this                      | Improvement          |
| month                | • <b>1</b> TEN LH Processes started | recorded                                 | • 0/1 Flats Sold                     | (T – 20%)                         | received in      | • 226 current voids                  | year <b>(T – 2,000)</b>              | scheme are on site   |
| • £2829.96 recovered | • <b>11</b> TEN Noise Referrals     |                                          |                                      | • 100% of 498 Clean & Clear       | month.           | • 92 days for VMU                    | • <b>0</b> this month                | • 2 Development      |
| in month             | started                             | <ul> <li>As a result 5 tenant</li> </ul> |                                      | jobs completed within 10          | • 100% of non-   | Overall turn                         | were                                 | Improvement          |
|                      | • 172 Overdue Gas overall           | made contact (Unable                     |                                      | working days(T- 95%)              | urgent cases     | around ( <b>T – 30</b> )             | Garden/Property                      | Schemes are on site. |
|                      | active cases,                       | to Prove) and <b>19</b> At               |                                      | • 45 Property and Garden          | contacted within |                                      | condition.                           | • <b>42</b> Land     |
|                      | <b>35</b> abatement notices         | Property (Evidence                       |                                      | visits carried out                | 5 working days   |                                      |                                      | Management           |
|                      | served,                             | provided).                               |                                      |                                   | (T – 95%)        |                                      |                                      | enquries were        |
|                      | <b>70</b> visits carried out        |                                          |                                      | • 96% of normal graffiti and      |                  |                                      |                                      | received.            |
|                      | <b>4</b> warrant obtained,          |                                          |                                      | <b>100%</b> of offensive graffiti |                  |                                      |                                      | • 2 Tree cases       |
|                      | <b>0</b> warrant executed.          |                                          |                                      | reported was cleared on           |                  |                                      |                                      | approved             |
|                      |                                     |                                          |                                      | time ( <b>T – 90%)</b>            |                  |                                      |                                      |                      |
|                      |                                     |                                          |                                      |                                   |                  |                                      |                                      |                      |
|                      |                                     |                                          |                                      |                                   |                  |                                      |                                      |                      |

### Rechargeable Repairs 2018/19

|                                                | 22000.00 |
|------------------------------------------------|----------|
|                                                | 20000.00 |
|                                                | 18000.00 |
|                                                | 16000.00 |
|                                                | 14000.00 |
|                                                | 12000.00 |
|                                                | 10000.00 |
|                                                | 8000.00  |
|                                                | 6000.00  |
|                                                | 4000.00  |
|                                                | 2000.00  |
| Aug Sept Oct Nov Dec Jan Feb March             | 0.00     |
| overed Cumulative —— Repairs Raised Cumulative | 7        |