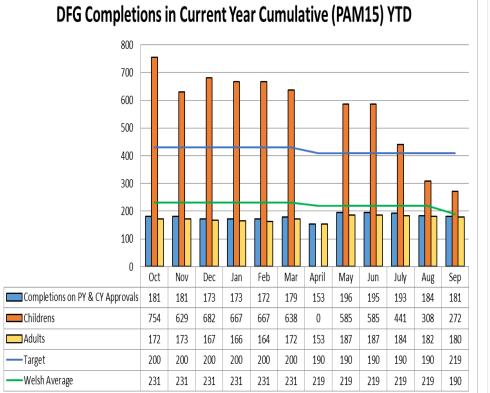

### Assessment & Support – Assessment and Support 2018

High Level Performance Indicators – Month/YTD

### Preventative Services (DFS & ILS) – September 2018

|                                                                                                        |                   |                                                                          | el Periormance mu                        |                                                         | I D TESUILS          |                                                    |  |  |  |  |  |
|--------------------------------------------------------------------------------------------------------|-------------------|--------------------------------------------------------------------------|------------------------------------------|---------------------------------------------------------|----------------------|----------------------------------------------------|--|--|--|--|--|
|                                                                                                        |                   | Corporate Plan                                                           |                                          |                                                         |                      |                                                    |  |  |  |  |  |
| % of new cases dealt with directly at First Point of Contact with no onward referral to Adult Services |                   | % of clients who<br>independently in the<br>support from the Ir<br>Servi | eir homes following<br>ndependent Living | % of people who<br>into their comr<br>intervention from | nunity through       | Average number of calend<br>Facilities Grant (from |  |  |  |  |  |
| Target – 72%                                                                                           | 76%/76% Month/YTD | Target - 95%                                                             | 98%/100%<br>Month/YTD                    | Target – 70%                                            | 86%/Month<br>91%/YTD | Target - 185                                       |  |  |  |  |  |