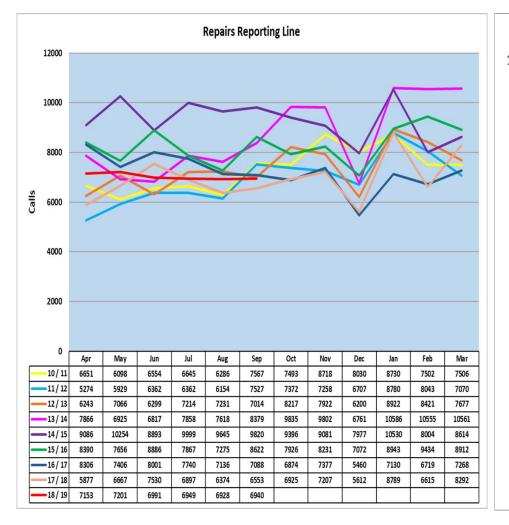

### **Responsive Repairs – September 2018**

In Month:

| 90% of responsive repairs carried out by the in-house |                                                                                        | 92.82% of Repair Reporting Line Calls | 95%/95.80% of Satisfied Customers   |
|-------------------------------------------------------|----------------------------------------------------------------------------------------|---------------------------------------|-------------------------------------|
| workforce (T- 90%)                                    | <b>92.86%</b> of emergency repairs completed within target time for Contractor (T-95%) | Answered (T-93%)                      | contacted the Repair Reporting Line |

ers who have Line (T-80%)