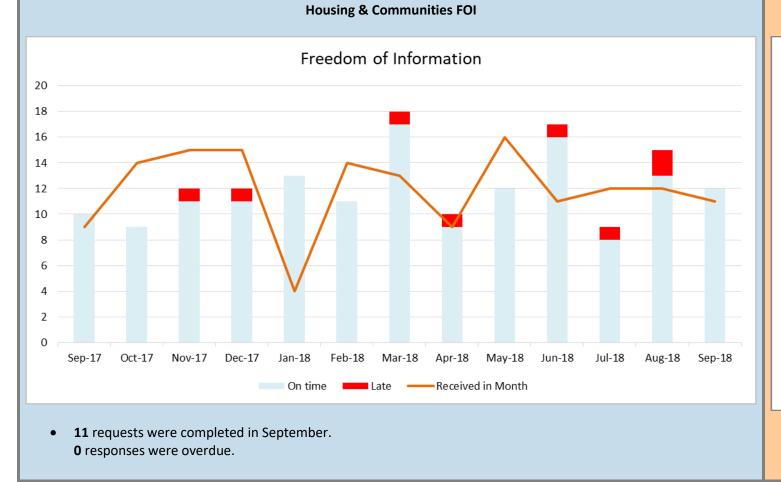

### Complaints, Enquiries, FOI and PACD – September 2018

- 8 compliments have been received for September so far (awaiting further from Housing Complaints Team), including:
- A customer called to give his verbal compliment for the council cleaning graffiti in his area on the opposite side of the Taff near the Holiday Inn. The customer wanted to give the council the best compliment he could for this.
- A customer phoned to compliment Olivia for all her hard work in resolving her ASB issues and said things are so much better now.