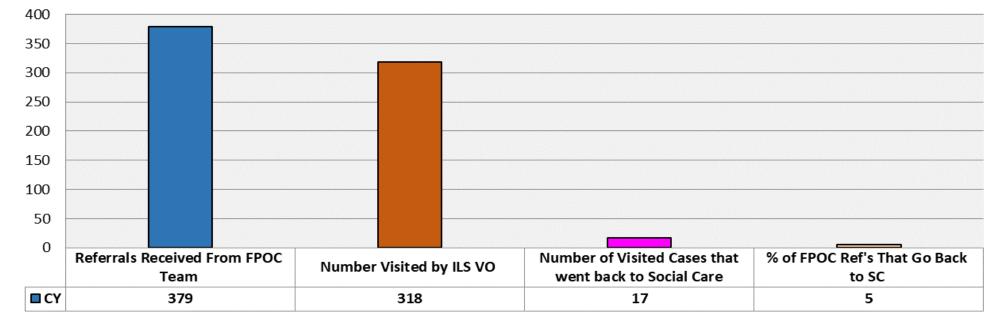

### Preventative Services (DFS & ILS) – September 2018

|                                                                                                        |                   |                                                                          | el Periormance mu                        |                                                         | I D TESUILS          |                                                    |  |  |  |  |  |
|--------------------------------------------------------------------------------------------------------|-------------------|--------------------------------------------------------------------------|------------------------------------------|---------------------------------------------------------|----------------------|----------------------------------------------------|--|--|--|--|--|
|                                                                                                        |                   | Corporate Plan                                                           |                                          |                                                         |                      |                                                    |  |  |  |  |  |
| % of new cases dealt with directly at First Point of Contact with no onward referral to Adult Services |                   | % of clients who<br>independently in the<br>support from the Ir<br>Servi | eir homes following<br>ndependent Living | % of people who<br>into their comr<br>intervention from | nunity through       | Average number of calend<br>Facilities Grant (from |  |  |  |  |  |
| Target – 72%                                                                                           | 76%/76% Month/YTD | Target - 95%                                                             | 98%/100%<br>Month/YTD                    | Target – 70%                                            | 86%/Month<br>91%/YTD | Target - 185                                       |  |  |  |  |  |

### High Level Performance Indicators – Month / YTD results

| In Month:                       | First Point of Contact   | ILS Visiting Officer          | Preventative Intervention   | Housing Resettlement Officers | Joint Equipment Service         |
|---------------------------------|--------------------------|-------------------------------|-----------------------------|-------------------------------|---------------------------------|
| Disabled Facilities Grant       |                          | Performance                   |                             |                               |                                 |
|                                 | • 1,358 Inbound Calls    |                               | • 107 Requests Received     | • Number of cases where an    | • Total amount of referrals     |
| • 4 Urgent Referrals            | Offered                  | Number of Holistic            |                             | HRO provided intervention     | received by the JES Loan        |
| were received                   | • 1,587 Outbound Calls   | Visits Completed – <b>139</b> | Average number of           | - 14                          | Service– September -            |
| • <b>127</b> Standard Referrals | Made                     | • Total Number of Visits      | working days to             | Total Number of Assisted      | 2,345                           |
| were received in                | • Answer Rate - 97% (T – | Including Holistic, DFG,      | Completion – 23             | Discharges with Direct HRO    | • <b>78%</b> of Joint Equipment |
| September.                      | 92%)                     | Dom, Res, Nursing,            | Working Days <b>(T – 35</b> | Involvement – 5 of which 5    | Service referrals received      |
| • The average cost of a         | Information and Advice   | Respite <b>– 314</b>          | Working Days)               | were DETOC                    | were completed within 5         |
| mandatory Grant was             | Resolved Within FPOC -   |                               |                             |                               | days (T-70%)                    |
| <b>£6,139 (T</b> - £6,500,      | 76% (T – 72%)            |                               |                             |                               |                                 |
| Welsh Average £8,000)           | Information and Advice   |                               |                             |                               |                                 |
|                                 | Resolved Outside FPOC –  |                               |                             |                               |                                 |
|                                 | 24%                      |                               |                             |                               |                                 |
|                                 |                          |                               |                             |                               |                                 |