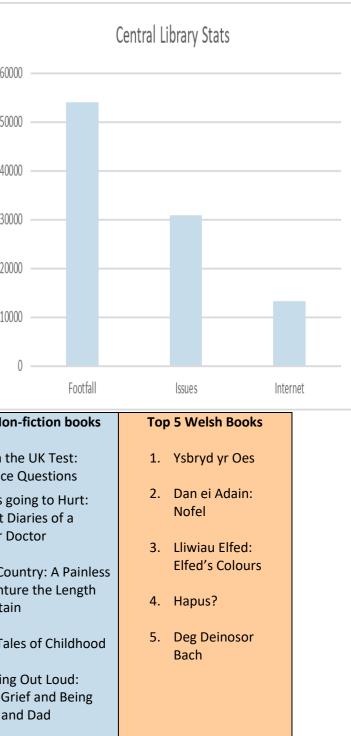

| The Number of V                                                                                                                                                                           | isitors to Libraries and H                                                               | lubs across the City                                                                                                                                                                                                                                                                                                                                                                                                                                                                                                                                                                                                                                                                                                                                                                                                                                                                                                                                                                                                                                                                                                                                                                                                                                                                                                                                                                                                                                                                                                                                                                                                                                                                                                                                                                                                                                                                                                                                                                                                                                                                                                                                                                                                                                                                                                                                                                                                                                                                                                                                                                                                                                                                                                                                                                                                                    | % of customers                                                               | who agreed with the st<br>requirements/ I got                                                                                            | atement "Overall the Hub me<br>what I needed"                                                                                                               | et my                                                                                                                                               | Overall Prog                                                                              |
|-------------------------------------------------------------------------------------------------------------------------------------------------------------------------------------------|------------------------------------------------------------------------------------------|-----------------------------------------------------------------------------------------------------------------------------------------------------------------------------------------------------------------------------------------------------------------------------------------------------------------------------------------------------------------------------------------------------------------------------------------------------------------------------------------------------------------------------------------------------------------------------------------------------------------------------------------------------------------------------------------------------------------------------------------------------------------------------------------------------------------------------------------------------------------------------------------------------------------------------------------------------------------------------------------------------------------------------------------------------------------------------------------------------------------------------------------------------------------------------------------------------------------------------------------------------------------------------------------------------------------------------------------------------------------------------------------------------------------------------------------------------------------------------------------------------------------------------------------------------------------------------------------------------------------------------------------------------------------------------------------------------------------------------------------------------------------------------------------------------------------------------------------------------------------------------------------------------------------------------------------------------------------------------------------------------------------------------------------------------------------------------------------------------------------------------------------------------------------------------------------------------------------------------------------------------------------------------------------------------------------------------------------------------------------------------------------------------------------------------------------------------------------------------------------------------------------------------------------------------------------------------------------------------------------------------------------------------------------------------------------------------------------------------------------------------------------------------------------------------------------------------------------|------------------------------------------------------------------------------|------------------------------------------------------------------------------------------------------------------------------------------|-------------------------------------------------------------------------------------------------------------------------------------------------------------|-----------------------------------------------------------------------------------------------------------------------------------------------------|-------------------------------------------------------------------------------------------|
| Target 3,300,000                                                                                                                                                                          | 1                                                                                        | 1,321,762                                                                                                                                                                                                                                                                                                                                                                                                                                                                                                                                                                                                                                                                                                                                                                                                                                                                                                                                                                                                                                                                                                                                                                                                                                                                                                                                                                                                                                                                                                                                                                                                                                                                                                                                                                                                                                                                                                                                                                                                                                                                                                                                                                                                                                                                                                                                                                                                                                                                                                                                                                                                                                                                                                                                                                                                                               | Target                                                                       | 95%                                                                                                                                      | 98.6%                                                                                                                                                       |                                                                                                                                                     |                                                                                           |
| Internet Sessio                                                                                                                                                                           |                                                                                          | 12000<br>10000<br>8000<br>6000<br>4000<br>2000<br>0<br>0<br>1000<br>1000<br>1000<br>1000<br>1000<br>1000<br>1000<br>1000<br>1000<br>1000<br>1000<br>1000<br>1000<br>1000<br>1000<br>1000<br>1000<br>1000<br>1000<br>1000<br>1000<br>1000<br>1000<br>1000<br>1000<br>1000<br>1000<br>1000<br>1000<br>1000<br>1000<br>1000<br>1000<br>1000<br>1000<br>1000<br>1000<br>1000<br>1000<br>1000<br>1000<br>1000<br>1000<br>1000<br>1000<br>1000<br>1000<br>1000<br>1000<br>1000<br>1000<br>1000<br>1000<br>1000<br>1000<br>1000<br>1000<br>1000<br>1000<br>1000<br>1000<br>1000<br>1000<br>1000<br>1000<br>1000<br>1000<br>1000<br>1000<br>1000<br>1000<br>1000<br>1000<br>1000<br>1000<br>1000<br>1000<br>1000<br>1000<br>1000<br>1000<br>1000<br>1000<br>1000<br>1000<br>1000<br>1000<br>1000<br>1000<br>1000<br>1000<br>1000<br>1000<br>1000<br>1000<br>1000<br>1000<br>1000<br>1000<br>1000<br>1000<br>1000<br>1000<br>1000<br>1000<br>1000<br>1000<br>1000<br>1000<br>1000<br>1000<br>1000<br>1000<br>1000<br>1000<br>1000<br>1000<br>1000<br>1000<br>1000<br>1000<br>1000<br>1000<br>1000<br>1000<br>1000<br>1000<br>1000<br>1000<br>1000<br>1000<br>1000<br>1000<br>1000<br>1000<br>1000<br>1000<br>1000<br>1000<br>1000<br>1000<br>1000<br>1000<br>1000<br>1000<br>1000<br>1000<br>1000<br>1000<br>1000<br>1000<br>1000<br>1000<br>1000<br>1000<br>1000<br>1000<br>1000<br>1000<br>1000<br>1000<br>1000<br>1000<br>1000<br>1000<br>1000<br>1000<br>1000<br>1000<br>1000<br>1000<br>1000<br>1000<br>1000<br>1000<br>1000<br>1000<br>1000<br>1000<br>1000<br>1000<br>1000<br>1000<br>1000<br>1000<br>1000<br>1000<br>1000<br>1000<br>1000<br>1000<br>1000<br>1000<br>1000<br>1000<br>1000<br>1000<br>1000<br>1000<br>1000<br>1000<br>1000<br>1000<br>1000<br>1000<br>1000<br>1000<br>1000<br>1000<br>1000<br>1000<br>1000<br>1000<br>1000<br>1000<br>1000<br>1000<br>1000<br>1000<br>1000<br>1000<br>1000<br>1000<br>1000<br>1000<br>1000<br>1000<br>1000<br>1000<br>1000<br>1000<br>1000<br>1000<br>1000<br>1000<br>1000<br>1000<br>1000<br>1000<br>1000<br>1000<br>1000<br>1000<br>1000<br>1000<br>1000<br>1000<br>1000<br>1000<br>1000<br>1000<br>1000<br>1000<br>1000<br>1000<br>1000<br>1000<br>1000<br>1000<br>1000<br>1000<br>1000<br>1000<br>1000<br>1000<br>1000<br>1000<br>1000<br>1000<br>1000<br>1000<br>1000<br>1000<br>1000<br>1000<br>1000<br>1000<br>1000<br>1000<br>1000<br>1000<br>1000<br>1000<br>1000<br>1000<br>1000<br>1000<br>1000<br>1000<br>1000<br>1000<br>1000<br>1000<br>1000<br>1000<br>1000<br>1000<br>1000<br>1000<br>1000<br>1000<br>1000<br>1000<br>1000<br>1000<br>1000<br>1000<br>1000<br>1000<br>1000<br>1000<br>1000<br>1000<br>1000<br>1000<br>1000<br>1000<br>1000<br>1000<br>1000<br>1000<br>1000<br>1000<br>1000<br>1000<br>1000<br>1000<br>1000<br>1000<br>1000<br>1000<br>1000<br>1000<br>100 | Issues                                                                       |                                                                                                                                          |                                                                                                                                                             | ootfall                                                                                                                                             | 6000<br>5000<br>4000<br>3000<br>2000<br>1000<br>5000 <sup>15</sup> 500 <sup>15</sup> 1000 |
| New Users                                                                                                                                                                                 | Library Users                                                                            | Events                                                                                                                                                                                                                                                                                                                                                                                                                                                                                                                                                                                                                                                                                                                                                                                                                                                                                                                                                                                                                                                                                                                                                                                                                                                                                                                                                                                                                                                                                                                                                                                                                                                                                                                                                                                                                                                                                                                                                                                                                                                                                                                                                                                                                                                                                                                                                                                                                                                                                                                                                                                                                                                                                                                                                                                                                                  | Central Wifi                                                                 | Hubs                                                                                                                                     | Top 5 Children's Books                                                                                                                                      | Top 5 Adult Fiction                                                                                                                                 | Top 5 Non                                                                                 |
| <ul> <li>The top 5 libraries with new users in August are</li> <li>1. Central 715</li> <li>2. Cathays 114</li> <li>3. Prison 109</li> <li>4. Penylan 105</li> <li>5. Canton 85</li> </ul> | <ul> <li>The total<br/>number of new<br/>library users for<br/>June was 1,772</li> </ul> | <ul> <li>The total number<br/>of events for<br/>September was<br/>294 (+NDL)</li> <li>The total number<br/>of attendees at<br/>events was 4,077<br/>(+NDL)</li> </ul>                                                                                                                                                                                                                                                                                                                                                                                                                                                                                                                                                                                                                                                                                                                                                                                                                                                                                                                                                                                                                                                                                                                                                                                                                                                                                                                                                                                                                                                                                                                                                                                                                                                                                                                                                                                                                                                                                                                                                                                                                                                                                                                                                                                                                                                                                                                                                                                                                                                                                                                                                                                                                                                                   | <ul> <li>41,444 individual users</li> <li>4.46TB Data Transferred</li> </ul> | <ul> <li>St Mellons Hub<br/>saw the greatest<br/>increase in<br/>footfall following<br/>the relaunch<br/>during the<br/>month</li> </ul> | <ol> <li>The Gingerbread<br/>Man</li> <li>Things That Go</li> <li>Baby's Very First<br/>Truck Book</li> <li>Busy Halloween</li> <li>Digger World</li> </ol> | <ol> <li>Murder Mile</li> <li>Revenge</li> <li>The Mystery of<br/>Three Quarters</li> <li>One Special Village</li> <li>The Midnight Line</li> </ol> | of Britair                                                                                |

### Libraries and Hubs – September 2018