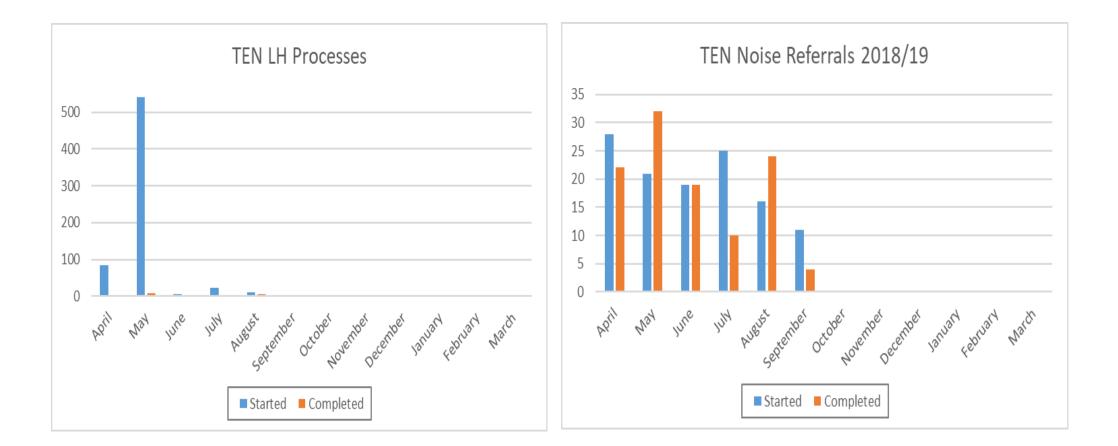

| Rechargeable Repairs | Tenancy Management                  | Tenancy Fraud                            | Leasehold Services                   | Caretaking Services               | ASB              | Voids                                | Proactive Visits                     | Land And Asset       |
|----------------------|-------------------------------------|------------------------------------------|--------------------------------------|-----------------------------------|------------------|--------------------------------------|--------------------------------------|----------------------|
| • 110 rechargeable   | • 29 Proactive Visits               | • <b>35</b> outcomes of referral         | Month/YTD                            | • 1,486 blocks due and 24.9%      | • <b>295</b> new | <ul> <li>SLU letting time</li> </ul> | <ul> <li>29 visit carried</li> </ul> | • 4 Courtyard        |
| repairs raised in    | • 13 Active Hoarder cases           | from the Hotline                         | <ul> <li>0/11 Houses sold</li> </ul> | inspected by supervisor           | referrals        | <b>13</b> days ( <b>T – 15</b> )     | out so far this                      | Improvement          |
| month                | • <b>1</b> TEN LH Processes started | recorded                                 | • 0/1 Flats Sold                     | (T – 20%)                         | received in      | • 226 current voids                  | year <b>(T – 2,000)</b>              | scheme are on site   |
| • £2829.96 recovered | • <b>11</b> TEN Noise Referrals     |                                          |                                      | • 100% of 498 Clean & Clear       | month.           | • 92 days for VMU                    | • <b>0</b> this month                | • 2 Development      |
| in month             | started                             | <ul> <li>As a result 5 tenant</li> </ul> |                                      | jobs completed within 10          | • 100% of non-   | Overall turn                         | were                                 | Improvement          |
|                      | • 172 Overdue Gas overall           | made contact (Unable                     |                                      | working days(T- 95%)              | urgent cases     | around ( <b>T – 30</b> )             | Garden/Property                      | Schemes are on site. |
|                      | active cases,                       | to Prove) and <b>19</b> At               |                                      | • 45 Property and Garden          | contacted within |                                      | condition.                           | • <b>42</b> Land     |
|                      | <b>35</b> abatement notices         | Property (Evidence                       |                                      | visits carried out                | 5 working days   |                                      |                                      | Management           |
|                      | served,                             | provided).                               |                                      |                                   | (T – 95%)        |                                      |                                      | enquries were        |
|                      | <b>70</b> visits carried out        |                                          |                                      | • 96% of normal graffiti and      |                  |                                      |                                      | received.            |
|                      | <b>4</b> warrant obtained,          |                                          |                                      | <b>100%</b> of offensive graffiti |                  |                                      |                                      | • 2 Tree cases       |
|                      | <b>0</b> warrant executed.          |                                          |                                      | reported was cleared on           |                  |                                      |                                      | approved             |
|                      |                                     |                                          |                                      | time ( <b>T – 90%)</b>            |                  |                                      |                                      |                      |
|                      |                                     |                                          |                                      |                                   |                  |                                      |                                      |                      |
|                      |                                     |                                          |                                      |                                   |                  |                                      |                                      |                      |