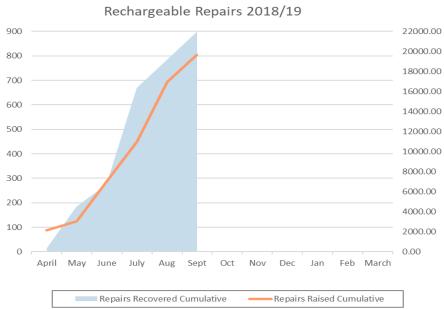

### **Responsive Repairs – September 2018**

In Month:

| 90% of responsive repairs carried out by the in-house |                                                                                        | 92.82% of Repair Reporting Line Calls | 95%/95.80% of Satisfied Customers   |
|-------------------------------------------------------|----------------------------------------------------------------------------------------|---------------------------------------|-------------------------------------|
| workforce (T- 90%)                                    | <b>92.86%</b> of emergency repairs completed within target time for Contractor (T-95%) | Answered (T-93%)                      | contacted the Repair Reporting Line |

| Jobs by Responsive Repairs                                                                                                                              | obs by Responsive Repairs Jobs by contractor                                                                                                              |                                                                                                                             | Complaints                                                                            | Gas Servicing                                                                                         | Calls from Responsive Repa<br>Admin/Schedulers                                                                                                              |
|---------------------------------------------------------------------------------------------------------------------------------------------------------|-----------------------------------------------------------------------------------------------------------------------------------------------------------|-----------------------------------------------------------------------------------------------------------------------------|---------------------------------------------------------------------------------------|-------------------------------------------------------------------------------------------------------|-------------------------------------------------------------------------------------------------------------------------------------------------------------|
| <ul> <li>658 Emergency jobs</li> <li>1,042 Urgent jobs</li> <li>1,926 Non-Urgent<br/>responsive repairs were<br/>completed in<br/>September.</li> </ul> | <ul> <li>14 Emergency jobs,</li> <li>185 Urgent jobs and</li> <li>190 Non – Urgent<br/>responsive repairs were<br/>completed in<br/>September.</li> </ul> | <ul> <li>7,696 appointments<br/>made and 90.33%<br/>kept (T – 90%),<br/>15.85% no access<br/>given (T – &lt;15%)</li> </ul> | <ul> <li>Complaints data was<br/>unavailable for<br/>September.</li> <li>.</li> </ul> | <ul> <li>63.64% of planned gas<br/>servicing has been<br/>carried out YTD<br/>(T – 49.99%)</li> </ul> | <ul> <li>1,744 calls offered from admins with an answer r 99.03% (T – 95%).</li> <li>4,060 offered to schedul with an answer rate of 9 (T – 95%)</li> </ul> |