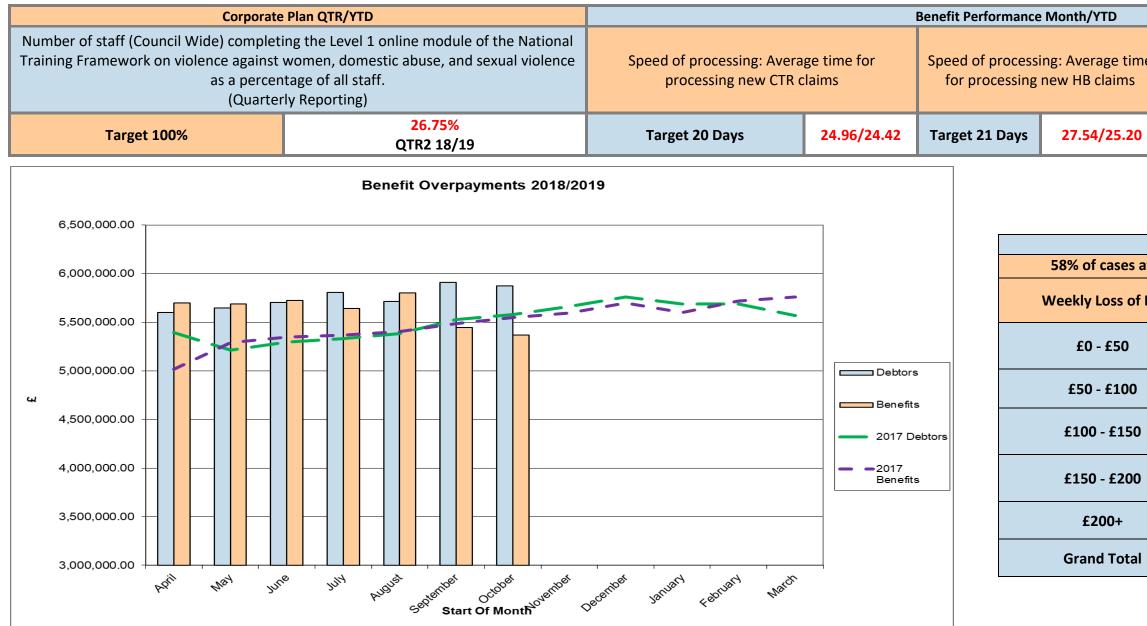

| Tenancy Manag            | Tenancy Management Abandoned Property Processes 2018/19 |     |      |        |      |      |      |      |      |      |      |        |      |      |        |
|--------------------------|---------------------------------------------------------|-----|------|--------|------|------|------|------|------|------|------|--------|------|------|--------|
|                          | Target                                                  | Sep | Oct  | Nov    | Dec  | Jan  | Feb  | Mar  | Apr  | May  | June | July   | Aug  | Sep  | YTD    |
| Processes                |                                                         | 14  | 12   | 22     | 22   | 22   | 16   | 22   | 24   | 12   | 15   | 23     | 22   | 18   | 114    |
| Started                  |                                                         | 14  | 12   | 22     | 22   | 22   | 10   | 22   | 24   | 12   | 13   | 25     | 22   | 10   | 114    |
| Processes                |                                                         | 18  | 20   | 19     | 10   | 28   | 16   | 24   | 23   | 20   | 15   | 12     | 21   | 26   | 117    |
| Completed                |                                                         | 10  | 20   | 19     | 10   | 20   | 10   | 24   | 25   | 20   | 15   | 12     | 21   | 20   | 117    |
| No 1 <sup>st</sup> Stage |                                                         | 25  | 25   | 30     | 28   | 29   | 17   | 30   | 28   | 18   | 22   | 34     | 38   | 26   | 166    |
| Completed                |                                                         | 25  | 25   | 50     | 20   | 29   | 17   | 50   | 20   | 10   | 22   | 54     | 20   | 20   | 100    |
| % Completed              | 95%                                                     | 96% | 100% | 96.67% | 100% | 100% | 100% | 100% | 100% | 100% | 100% | 97.06% | 100% | 100% | 99.40% |
| on Time                  | 53%                                                     | 90% | 100% | 90.07% | 100% | 100% | 100% | 100% | 100% | 100% | 100% | 97.00% | 100% | 100% | 55.40% |

| Overdue Gas Checks 2018/19 |     |     |     |     |     |     |     |     |      |      |     |     |     |
|----------------------------|-----|-----|-----|-----|-----|-----|-----|-----|------|------|-----|-----|-----|
|                            | Oct | Nov | Dec | Jan | Feb | Mar | Apr | May | June | July | Aug | Sep | YTD |
| Case received from CMS     | 106 | 124 | 100 | 121 | 86  | 59  | 45  | 51  | 50   | 126  | 144 | 139 | 555 |
| Case on Comino             | 107 | 103 | 113 | 141 | 109 | 61  | 79  | 52  | 64   | 69   | 107 | 116 | 487 |
| Active Cases               | 71  | 80  | 64  | 59  | 47  | 38  | 16  | 28  | 32   | 85   | 135 | 88  | 384 |
| Overall Active Cases       | 141 | 162 | 149 | 129 | 106 | 104 | 70  | 69  | 55   | 112  | 149 | 172 | 627 |
| Stage Overdue              | 2   | 10  | 0   | 0   | 0   | 0   | 11  | 1   | 0    | 4    | 0   | 0   | 16  |
| Visits Carried Out         | 68  | 41  | 67  | 41  | 40  | 25  | 28  | 21  | 25   | 40   | 80  | 70  | 264 |
| Abatement Notices Served   | 26  | 28  | 30  | 33  | 17  | 12  | 28  | 20  | 6    | 17   | 27  | 35  | 133 |
| Warrants Obtained          | 9   | 11  | 2   | 11  | 9   | 7   | 9   | 11  | 11   | 1    | 2   | 4   | 38  |
| Warrants Executed          | 4   | 3   | 8   | 9   | 4   | 9   | 7   | 3   | 15   | 1    | 2   | 0   | 28  |