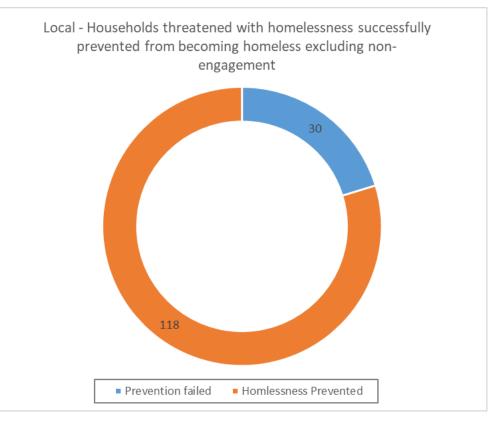

### Homelessness & Gypsy/Traveller Sites - September 2018

High Level Performance Indicators – Month/YTD

|                                                                                                                                        | Mortgage and Debt                                                                                |
|----------------------------------------------------------------------------------------------------------------------------------------|--------------------------------------------------------------------------------------------------|
| olds in<br>rary<br>nodation(Priorit<br>al Duty Owed,<br>ed the duty to<br>cure<br>age variance for<br>onth last year<br>TA after final | Mortgage and Debt<br>Court<br>Income<br>maximisation<br>*To Be Filled when<br>Data is available* |