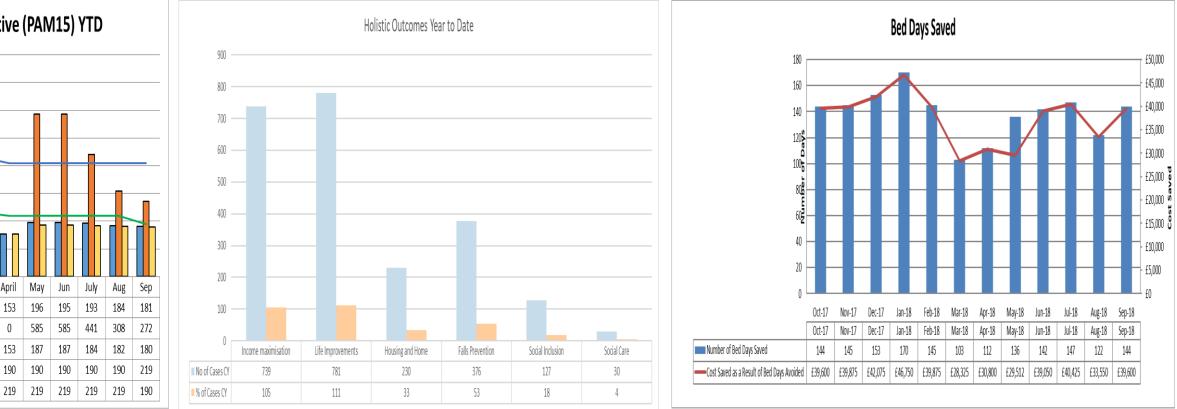

### **Occupational Therapy** Reviews

- Actual Cost Avoidance through reduced packages of care due to Occupational Therapy intervention – **YTD** £137,869
- Actual savings implemented from reviewed care plans -YTD £158,496