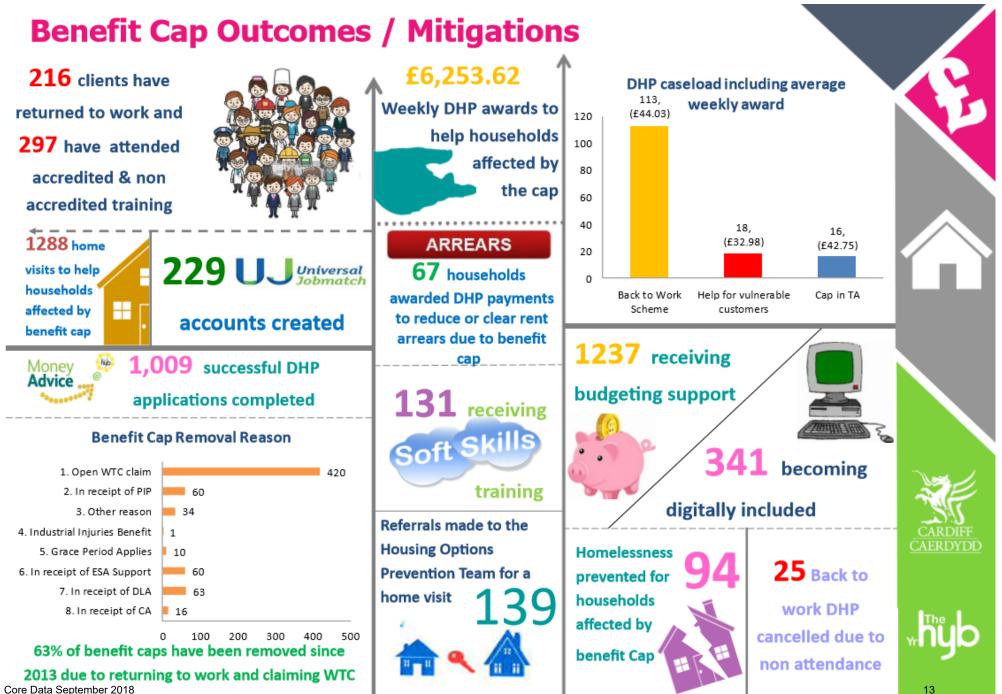

| 5,644     | 572    | 612       | 344       | 586       | 444       | 585       | 490       | 508    | 378       | N/A       | N/A       | N/A       | 1,376 |
| Abandoned Colle                 | 137       | 16     | 19        | 8         | 21        | 12        | 14        | 17        | 17     | 12        | N/A       | N/A       | N/A       | 46    |
| Abandoned Calls                 | 2.4%      | 2.85%  | 3.1%      | 2.3%      | 3.6%      | 2.7%      | 2.4%      | 3.5%      | 3.3%   | 3.2%      | N/A       | N/A       | N/A       | 3.3%  |
| Average Number of Calls per Day | 22.49     | 26     | 27.82     | 18.11     | 26.64     | 22.20     | 27.86     | 24.50     | 24.19  | 18.00     | N/A       | N/A       | N/A       | 22.19 |



### Housing & Communities



Housing & Communities



Core Data September 2018

| Waiting times (minutes)             |       |     |       |       |        |           |         |          |          |         |          |       |          |
|-------------------------------------|-------|-----|-------|-------|--------|-----------|---------|----------|----------|---------|----------|-------|----------|
|                                     | April | May | June  | July  | August | September | October | November | December | January | February | March | YTD      |
| <b>Reception Interview</b>          |       |     | 50:28 | 43:16 | 45:59  | 49:15     |         |          |          |         |          |       | 46:48    |
| Pre-booked<br>appointments          |       |     | 06:37 | 11:11 | 8:03   | 07:45     |         |          |