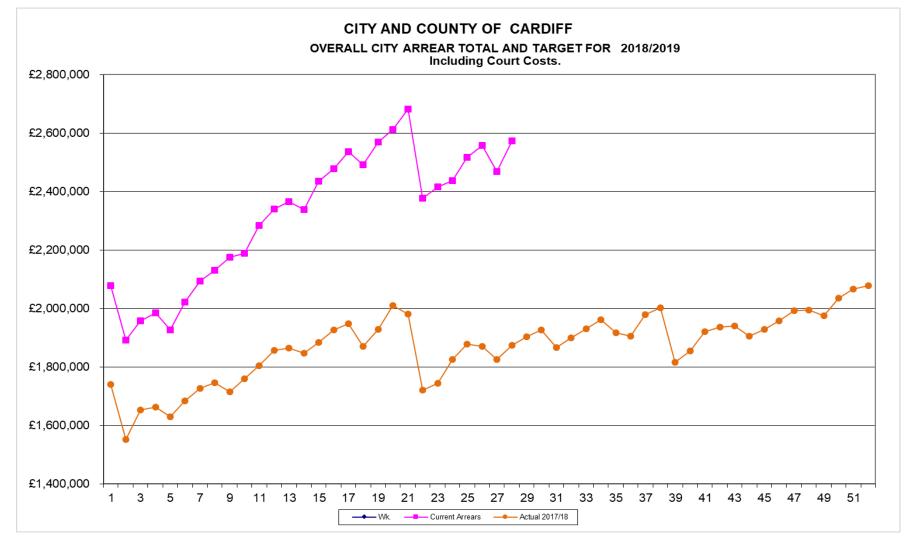

esent |



### Leasehold Management

| Right to Buy 2           | 2017/18 a | and 2018, | /19 |     |     |     |     |     |     |      |      |     |     |     |
|--------------------------|-----------|-----------|-----|-----|-----|-----|-----|-----|-----|------|------|-----|-----|-----|
|                          | Sep       | Oct       | Nov | Dec | Jan | Feb | Mar | Apr | May | June | July | Aug | Sep | YTD |
| Applications<br>Received | 1         | 0         | 0   | 0   | 0   | 0   | 0   | N/A | N/A | N/A  | N/A  | N/A | N/A | N/A |
| Houses Sold              | 0         | 2         | 4   | 1   | 4   | 3   | 0   | 7   | 1   | 0    | 2    | 1   | 0   | 11  |
| Flats Sold               | 1         | 3         | 0   | 0   | 0   | 1   | 0   | 1   | 0   | 0    | 0    | 0   | 0   | 1   |



| Tenancy Fraud<br>Outcomes of Referr         | als to the | Tenancy | Fraud Ho | tline 2018 | 3/19 |     |     |     |      |      |     |     |     |
|---------------------------------------------|------------|---------|----------|------------|------|-----|-----|-----|------|------|-----|-----|-----|
| outcomes of herei                           | Oct        | Nov     | Dec      | Jan        | Feb  | Mar | Apr | May | June | July | Aug | Sep | YTD |
| At Property<br>(Evidence<br>Provided)       | 12         | 14      | 8        | 16         | 5    | 14  | 16  | 13  | 10   | 13   | 21  | 19  | 92  |
| Eviction                                    | 0          | 0       | 0        | 1          | 1    | 0   | 1   | 0   | 0    | 0    | 0   | 0   | 1   |
| Fleeing DV