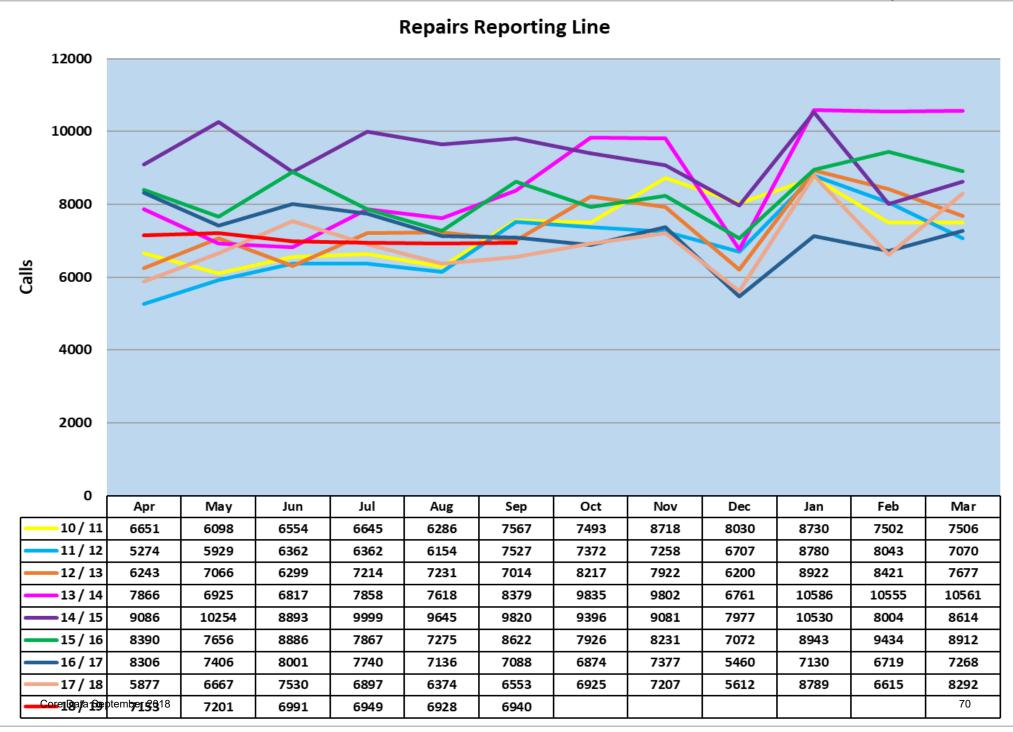

### **Responsive Repairs – September 2018**

In Month:

| 90% of responsive repairs carried out by the in-house |                                                                                        | 92.82% of Repair Reporting Line Calls | 95%/95.80% of Satisfied Customers   |
|-------------------------------------------------------|----------------------------------------------------------------------------------------|---------------------------------------|-------------------------------------|
| workforce (T- 90%)                                    | <b>92.86%</b> of emergency repairs completed within target time for Contractor (T-95%) | Answered (T-93%)                      | contacted the Repair Reporting Line |

| Jobs by Responsive Repairs                                                                                                                              | obs by Responsive Repairs Jobs by contractor                                                                                                              |                                                                                                                             | Complaints                                                                            | Gas Servicing                                                                                         | Calls from Responsive Repa<br>Admin/Schedulers                                                                                                              |
|---------------------------------------------------------------------------------------------------------------------------------------------------------|-----------------------------------------------------------------------------------------------------------------------------------------------------------|-----------------------------------------------------------------------------------------------------------------------------|---------------------------------------------------------------------------------------|-------------------------------------------------------------------------------------------------------|-------------------------------------------------------------------------------------------------------------------------------------------------------------|
| <ul> <li>658 Emergency jobs</li> <li>1,042 Urgent jobs</li> <li>1,926 Non-Urgent<br/>responsive repairs were<br/>completed in<br/>September.</li> </ul> | <ul> <li>14 Emergency jobs,</li> <li>185 Urgent jobs and</li> <li>190 Non – Urgent<br/>responsive repairs were<br/>completed in<br/>September.</li> </ul> | <ul> <li>7,696 appointments<br/>made and 90.33%<br/>kept (T – 90%),<br/>15.85% no access<br/>given (T – &lt;15%)</li> </ul> | <ul> <li>Complaints data was<br/>unavailable for<br/>September.</li> <li>.</li> </ul> | <ul> <li>63.64% of planned gas<br/>servicing has been<br/>carried out YTD<br/>(T – 49.99%)</li> </ul> | <ul> <li>1,744 calls offered from admins with an answer r 99.03% (T – 95%).</li> <li>4,060 offered to schedul with an answer rate of 9 (T – 95%)</li> </ul> |

ers who have Line (T-80%)