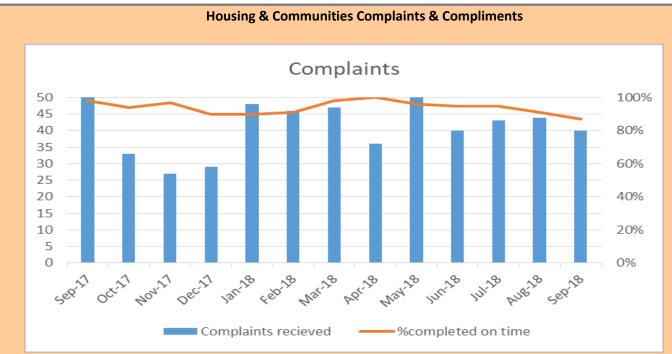

### Complaints, Enquiries, FOI and PACD – September 2018

- 8 compliments have been received for September so far (awaiting further from Housing Complaints Team), including:
- A customer called to give his verbal compliment for the council cleaning graffiti in his area on the opposite side of the Taff near the Holiday Inn. The customer wanted to give the council the best compliment he could for this.
- A customer phoned to compliment Olivia for all her hard work in resolving her ASB issues and said things are so much better now.