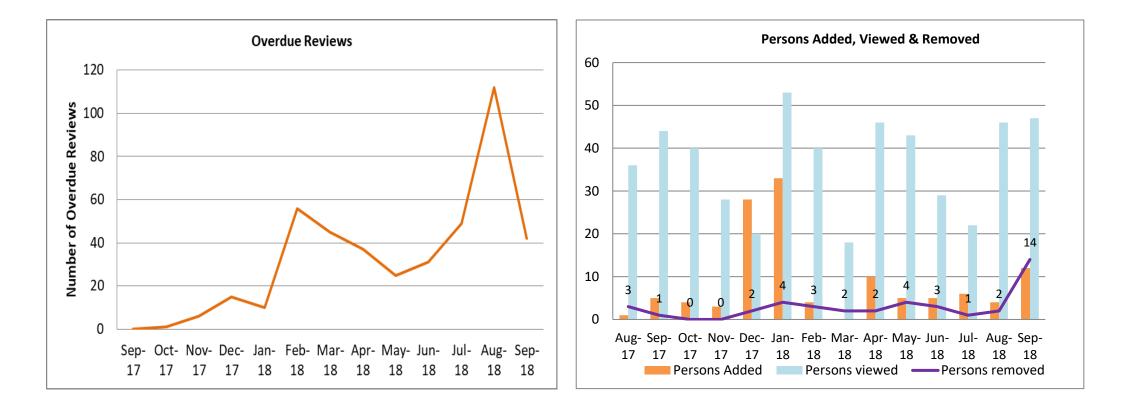

| Tenancy Manag            | Tenancy Management Abandoned Property Processes 2018/19 |     |      |        |      |      |      |      |      |      |      |        |      |      |        |
|--------------------------|---------------------------------------------------------|-----|------|--------|------|------|------|------|------|------|------|--------|------|------|--------|
|                          | Target                                                  | Sep | Oct  | Nov    | Dec  | Jan  | Feb  | Mar  | Apr  | May  | June | July   | Aug  | Sep  | YTD    |
| Processes                |                                                         | 14  | 12   | 22     | 22   | 22   | 16   | 22   | 24   | 12   | 15   | 23     | 22   | 18   | 114    |
| Started                  |                                                         | 14  | 12   | 22     | 22   | 22   | 10   | 22   | 24   | 12   | 13   | 25     | 22   | 10   | 114    |
| Processes                |                                                         | 18  | 20   | 19     | 10   | 28   | 16   | 24   | 23   | 20   | 15   | 12     | 21   | 26   | 117    |
| Completed                |                                                         | 10  | 20   | 19     | 10   | 20   | 10   | 24   | 25   | 20   | 15   | 12     | 21   | 20   | 117    |
| No 1 <sup>st</sup> Stage |                                                         | 25  | 25   | 30     | 28   | 29   | 17   | 30   | 28   | 18   | 22   | 34     | 38   | 26   | 166    |
| Completed                |                                                         | 25  | 25   | 50     | 20   | 29   | 17   | 50   | 20   | 10   | 22   | 54     | 20   | 20   | 100    |
| % Completed              | 95%                                                     | 96% | 100% | 96.67% | 100% | 100% | 100% | 100% | 100% | 100% | 100% | 97.06% | 100% | 100% | 99.40% |
| on Time                  | 53%                                                     | 90% | 100% | 90.07% | 100% | 100% | 100% | 100% | 100% | 100% | 100% | 97.00% | 100% | 100% | 55.40% |