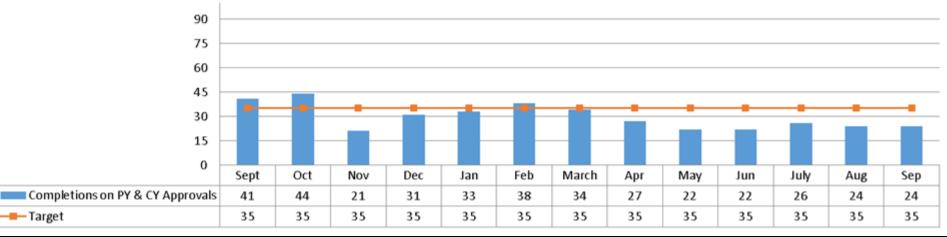

### High Level Performance Indicators – Month / YTD results

| In Month:                       | First Point of Contact   | ILS Visiting Officer          | Preventative Intervention   | Housing Resettlement Officers | Joint Equipment Service         |
|---------------------------------|--------------------------|-------------------------------|-----------------------------|-------------------------------|---------------------------------|
| Disabled Facilities Grant       |                          | Performance                   |                             |                               |                                 |
|                                 | • 1,358 Inbound Calls    |                               | • 107 Requests Received     | • Number of cases where an    | • Total amount of referrals     |
| • 4 Urgent Referrals            | Offered                  | Number of Holistic            |                             | HRO provided intervention     | received by the JES Loan        |
| were received                   | • 1,587 Outbound Calls   | Visits Completed – <b>139</b> | Average number of           | - 14                          | Service– September -            |
| • <b>127</b> Standard Referrals | Made                     | • Total Number of Visits      | working days to             | Total Number of Assisted      | 2,345                           |
| were received in                | • Answer Rate - 97% (T – | Including Holistic, DFG,      | Completion – 23             | Discharges with Direct HRO    | • <b>78%</b> of Joint Equipment |
| September.                      | 92%)                     | Dom, Res, Nursing,            | Working Days <b>(T – 35</b> | Involvement – 5 of which 5    | Service referrals received      |
| • The average cost of a         | Information and Advice   | Respite <b>– 314</b>          | Working Days)               | were DETOC                    | were completed within 5         |
| mandatory Grant was             | Resolved Within FPOC -   |                               |                             |                               | days (T-70%)                    |
| <b>£6,139 (T</b> - £6,500,      | 76% (T – 72%)            |                               |                             |                               |                                 |
| Welsh Average £8,000)           | Information and Advice   |                               |                             |                               |                                 |
|                                 | Resolved Outside FPOC –  |                               |                             |                               |                                 |
|                                 | 24%                      |                               |                             |                               |                                 |
|                                 |                          |                               |                             |                               |                                 |

endar days taken to deliver a Disabled om first contact to payment date)