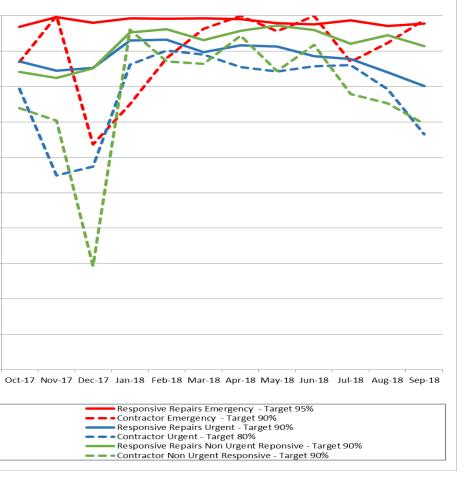

### **Responsive Repairs – September 2018**

In Month:

| 90% of responsive repairs carried out by the in-house |                                                                                        | 92.82% of Repair Reporting Line Calls | 95%/95.80% of Satisfied Customers   |
|-------------------------------------------------------|----------------------------------------------------------------------------------------|---------------------------------------|-------------------------------------|
| workforce (T- 90%)                                    | <b>92.86%</b> of emergency repairs completed within target time for Contractor (T-95%) | Answered (T-93%)                      | contacted the Repair Reporting Line |