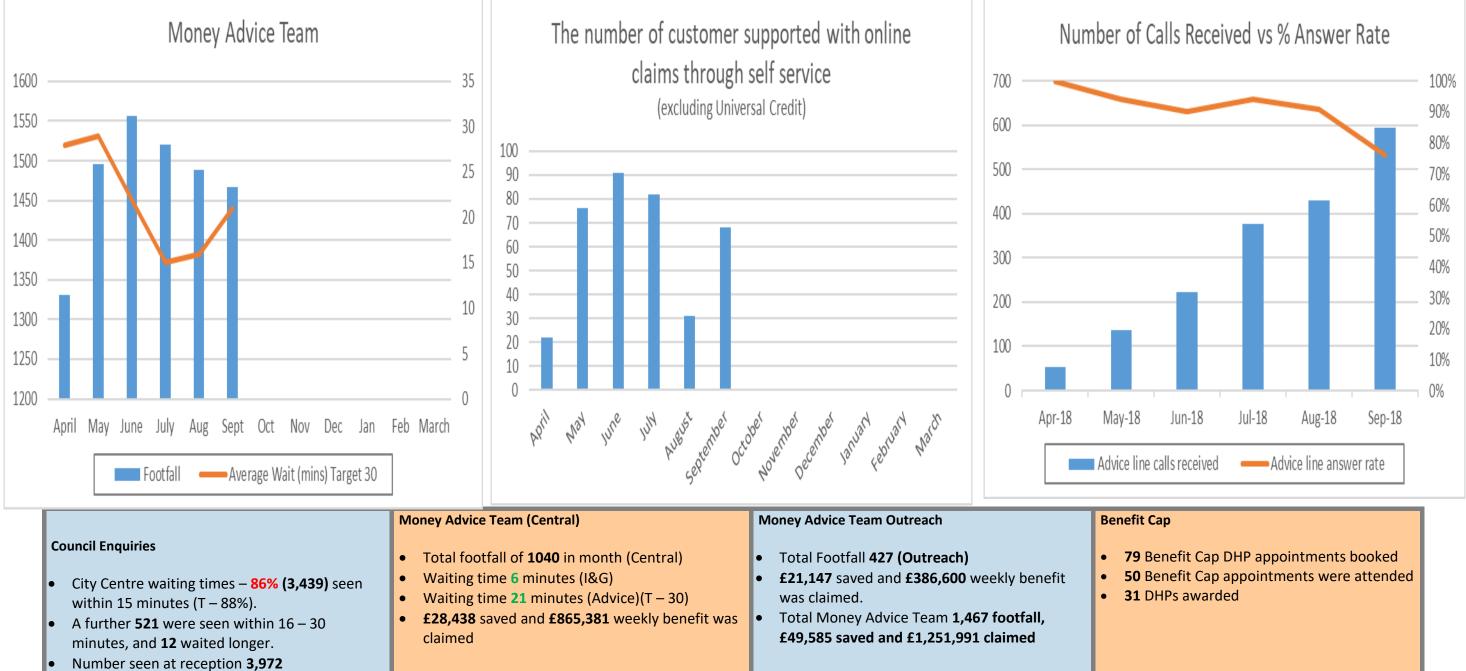

### Advice – September 2018

### In Month/YTD:

| Corporate Plan Performance Indicators Month/YTD               |           |                                                         |         |  |  |  |  |  |  |
|---------------------------------------------------------------|-----------|---------------------------------------------------------|---------|--|--|--|--|--|--|
| Number of customers supported and assisted<br>(Total of ADS a |           | Additional weekly benefit identified for clients of the | he City |  |  |  |  |  |  |
| Target 1,500                                                  | 530/2,170 | Target £16,000,000                                      |         |  |  |  |  |  |  |