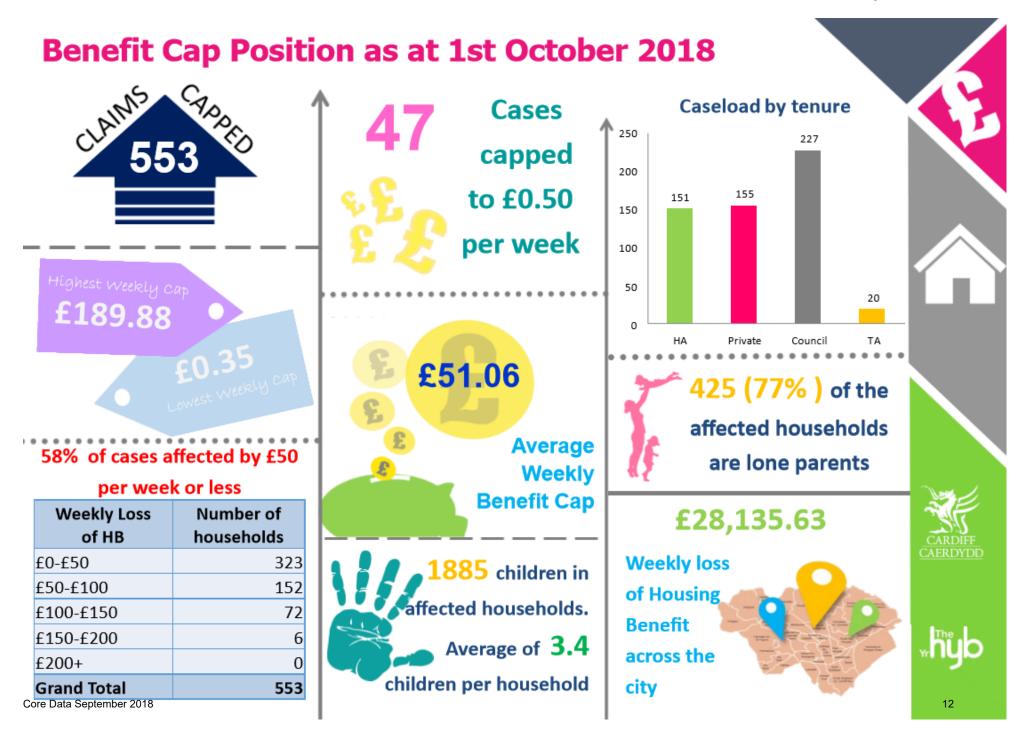

| Benefi     | t Cap                  |
|------------|------------------------|
| affected b | y £50 per week or less |
| НВ         | Number of Households   |
|            | 323                    |
|            | 152                    |
|            | 72                     |
|            | 6                      |
|            | 0                      |
|            | 553                    |