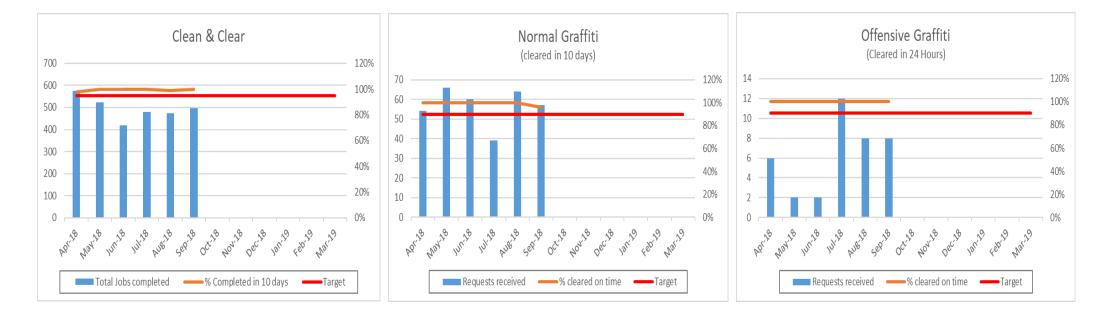

### Preventative Services (DFS & ILS) – September 2018

|                                                                                                        |                   |                                                                          | el Periormance mu                        |                                                         | I D TESUILS          |                                                    |  |  |  |  |  |
|--------------------------------------------------------------------------------------------------------|-------------------|--------------------------------------------------------------------------|------------------------------------------|---------------------------------------------------------|----------------------|----------------------------------------------------|--|--|--|--|--|
|                                                                                                        |                   | Corporate Plan                                                           |                                          |                                                         |                      |                                                    |  |  |  |  |  |
| % of new cases dealt with directly at First Point of Contact with no onward referral to Adult Services |                   | % of clients who<br>independently in the<br>support from the Ir<br>Servi | eir homes following<br>ndependent Living | % of people who<br>into their comr<br>intervention from | nunity through       | Average number of calend<br>Facilities Grant (from |  |  |  |  |  |
| Target – 72%                                                                                           | 76%/76% Month/YTD | Target - 95%                                                             | 98%/100%<br>Month/YTD                    | Target – 70%                                            | 86%/Month<br>91%/YTD | Target - 185                                       |  |  |  |  |  |

| Property & Garden Condition    | Hoarders                   |
|--------------------------------|----------------------------|
| 45 completed in month, 320 YTD | 13 active cases at present |