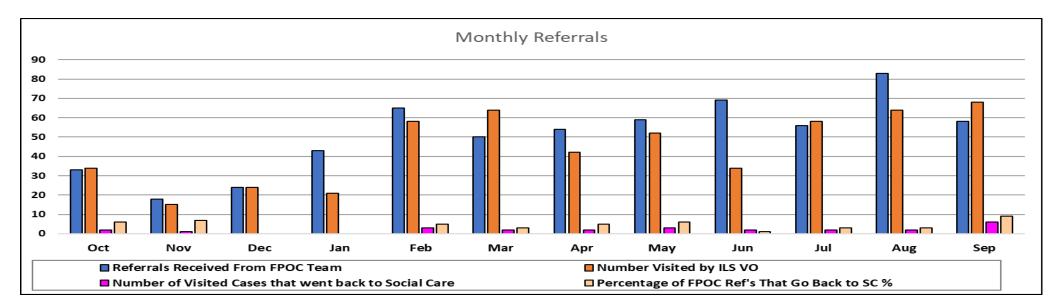

### Homelessness & Gypsy/Traveller Sites - September 2018

High Level Performance Indicators – Month/YTD

|                                                                                                                                        | Mortgage and Debt                                                                                |
|----------------------------------------------------------------------------------------------------------------------------------------|--------------------------------------------------------------------------------------------------|
| olds in<br>rary<br>nodation(Priorit<br>al Duty Owed,<br>ed the duty to<br>cure<br>age variance for<br>onth last year<br>TA after final | Mortgage and Debt<br>Court<br>Income<br>maximisation<br>*To Be Filled when<br>Data is available* |