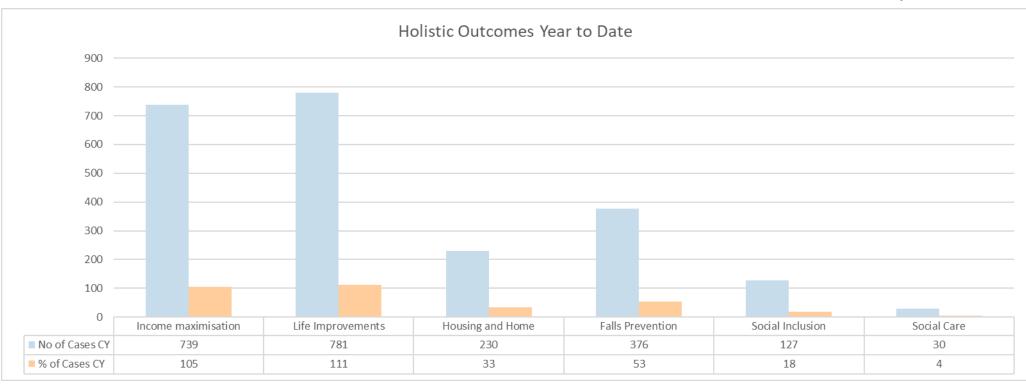

### **Occupational Therapy** Reviews

- Actual Cost Avoidance through reduced packages of care due to Occupational Therapy intervention – **YTD** £137,869
- Actual savings implemented from reviewed care plans -YTD £158,496