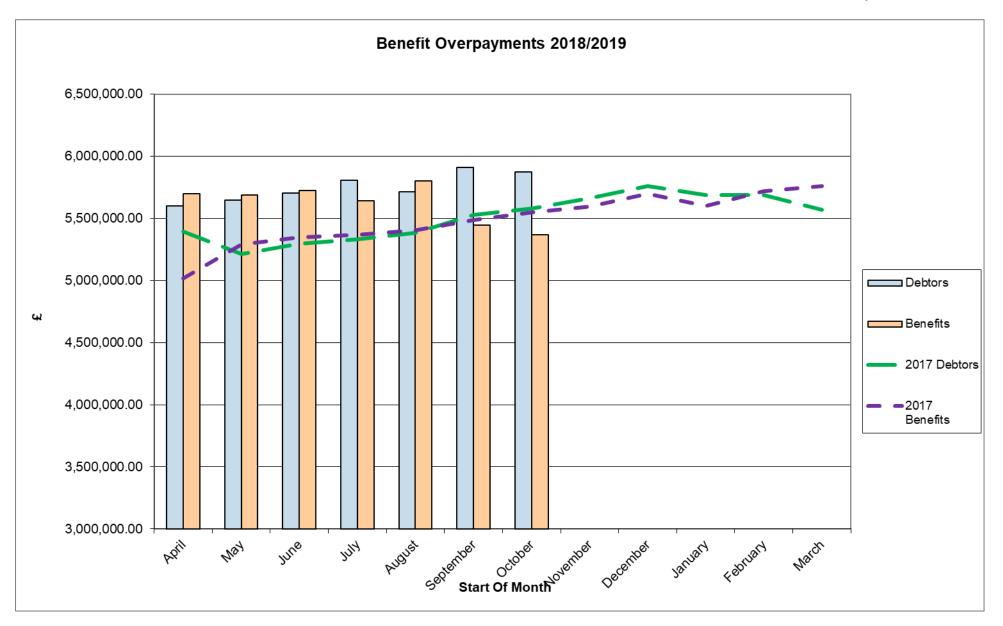

| Sep<br>18 | YTD   |
| Calls Received                  | 5,644     | 572    | 612       | 344       | 586       | 444       | 585       | 490       | 508    | 378       | N/A       | N/A       | N/A       | 1,376 |
| Abandoned Colle                 | 137       | 16     | 19        | 8         | 21        | 12        | 14        | 17        | 17     | 12        | N/A       | N/A       | N/A       | 46    |
| Abandoned Calls                 | 2.4%      | 2.85%  | 3.1%      | 2.3%      | 3.6%      | 2.7%      | 2.4%      | 3.5%      | 3.3%   | 3.2%      | N/A       | N/A       | N/A       | 3.3%  |
| Average Number of Calls per Day | 22.49     | 26     | 27.82     | 18.11     | 26.64     | 22.20     | 27.86     | 24.50     | 24.19  | 18.00     | N/A       | N/A       | N/A       | 22.19 |



### Housing & Communities



Housing & Communities



Core Data September 2018

| Waiting times (minutes)             |       |     |       |       |        |           |         |          |          |         |          |       |          |
|-------------------------------------|-------|-----|-------|-------|--------|-----------|---------|----------|----------|---------|----------|-------|----------|
|                                     | April | May | June  | July  | August | September | October | November | December | January | February | March | YTD      |
| <b>Reception Interview</b>          |       |     | 50:28 | 43:16 | 45:59  | 49:15     |         |          |          |         |          |       | 46:48    |
| Pre-booked<br>appointments          |       |     | 06:37 | 11:1