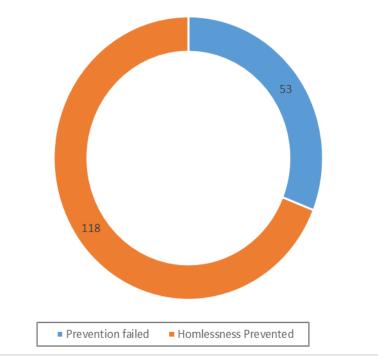

|       |
| remedied                            |          |        |         |      |        |           |         |          |          |         |          |       |
| Landlord won't engage               |          |        |         |      |        |           |         |          |          |         |          |       |
| Client won't engage                 |          |        |         |      |        |           |         |          |          |         |          |       |
| Total failed                        |          |        |         |      |        |           |         |          |          |         |          |       |

### Duty to help secure accommodation (Section 73)

PAM - Households threatened with homelessness successfully prevented from becoming homeless





| Duty to help Secure - Duty to prevent becam | ne duty t | o help s | ecure D | ata TBC |        |           |         |          |          |         |          |       |
|---------------------------------------------|-----------|----------|---------|---------|--------|-----------|---------|----------|----------|---------|----------|-------|
|                                             | April     | May      | June    | July    | August | September | October | November | December | January | February | March |
| Homeowner                                   |           |          |         |         |        |           |         |          |          |         |          |       |
| Social Housing                              |           |          |         |         |        |