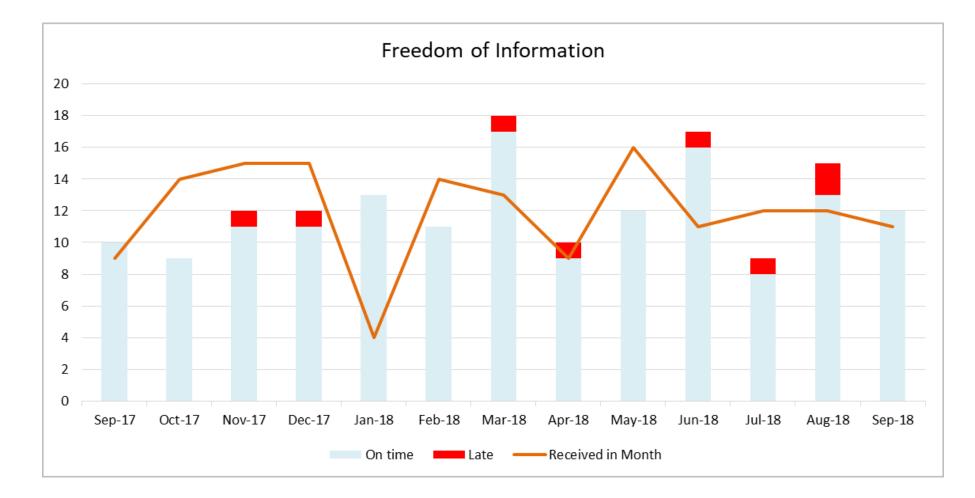

### Complaints, Enquiries, FOI and PACD – September 2018

- 8 compliments have been received for September so far (awaiting further from Housing Complaints Team), including:
- A customer called to give his verbal compliment for the council cleaning graffiti in his area on the opposite side of the Taff near the Holiday Inn. The customer wanted to give the council the best compliment he could for this.
- A customer phoned to compliment Olivia for all her hard work in resolving her ASB issues and said things are so much better now.