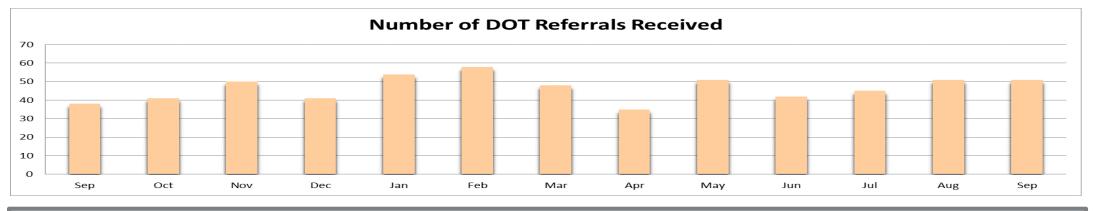

| Tenancy Fraud<br>Outcomes of Referr         | als to the | Tenancy | Fraud Ho | tline 2018 | 3/19 |     |     |     |      |      |     |     |     |
|---------------------------------------------|------------|---------|----------|------------|------|-----|-----|-----|------|------|-----|-----|-----|
| outcomes of herei                           | Oct        | Nov     | Dec      | Jan        | Feb  | Mar | Apr | May | June | July | Aug | Sep | YTD |
| At Property<br>(Evidence<br>Provided)       | 12         | 14      | 8        | 16         | 5    | 14  | 16  | 13  | 10   | 13   | 21  | 19  | 92  |
| Eviction                                    | 0          | 0       | 0        | 1          | 1    | 0   | 1   | 0   | 0    | 0    | 0   | 0   | 1   |
| Fleeing DV                                  | 0          | 1       | 0        | 1          | 1    | 0   | 1   | 1   | 1    | 0    | 0   | 0   | 3   |
| Gained<br>Possession                        | 0          | 1       | 0        | 0          | 0    | 0   | 1   | 0   | 0    | 0    | 0   | 0   | 1   |
| Gave Notice                                 | 0          | 1       | 3        | 2          | 0    | 1   | 0   | 1   | 1    | 0    | 1   | 3   | 6   |
| Hospital                                    | 1          | 0       | 0        | 0          | 0    | 0   | 0   | 0   | 1    | 0    | 0   | 3   | 4   |
| On extended<br>Holiday                      | 0          | 0       | 0        | 0          | 0    | 0   | 0   | 1   | 0    | 0    | 0   | 0   | 1   |
| Other                                       | 3          | 3       | 1        | 5          | 3    | 1   | 1   | 3   | 0    | 0    | 1   | 3   | 8   |
| Prison                                      | 2          | 0       | 1        | 1          | 0    | 0   | 2   | 0   | 2    | 0    | 1   | 1   | 6   |
| Property<br>Requires Work                   | 0          | 0       | 0        | 0          | 0    | 0   | 0   | 0   | 0    | 0    | 0   | 0   | 0   |
| Temporary<br>Absence (Int to<br>Ret)        | 0          | 0       | 0        | 1          | 2    | 0   | 2   | 0   | 0    | 2    | 0   | 1   | 5   |
| Temporary<br>Absence (No Int<br>to Ret)     | 0          | 1       | 0        | 1          | 0    | 0   | 1   | 1   | 0    | 0    | 0   | 0   | 2   |
| Tenant Made<br>Contact (Unable<br>to prove) | 9          | 7       | 6        | 5          | 4    | 12  | 3   | 5   | 1    | 5    | 3   | 5   | 22  |
| Total                                       | 27         | 28      | 19       | 33         | 16   | 28  | 28  | 25  | 16   | 20   | 27  | 35  | 151 |