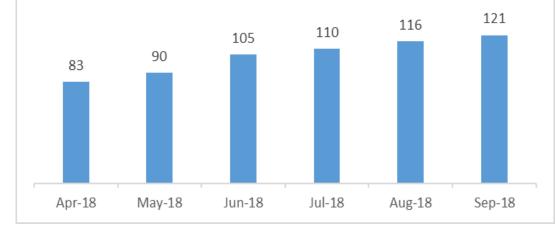

| Benefi     | t Cap                  |
|------------|------------------------|
| affected b | y £50 per week or less |
| НВ         | Number of Households   |
|            | 323                    |
|            | 152                    |
|            | 72                     |
|            | 6                      |
|            | 0                      |
|            | 553                    |