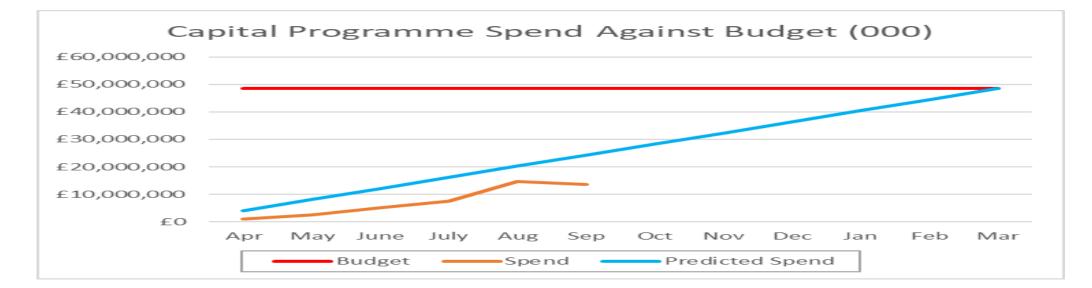

|                                                           | Housing Revenue          | Account Schemes |                 |                               | Energy Efficiency of Cou |               |            |                                                                   |
|-----------------------------------------------------------|--------------------------|-----------------|-----------------|-------------------------------|--------------------------|---------------|------------|-------------------------------------------------------------------|
| Schemes                                                   | Budget<br>September 2018 | Spend to date   | Predicted Spend | Schemes                       | Budget<br>September 2018 | Spend to date | Outturn    | Properties in Month                                               |
| Housing Development                                       | £88,000                  | £46,000         | £107,000        | Community Investment Schemes  | £327,000                 | £0            | £200,000   | Council Stock SAP rating <b>70</b><br>Properties with a valid EPC |
| Garages and Asset<br>Improvements                         | £1,660,000               | £717,000        | £1,728,000      | Alley Gating                  | £65,000                  | £4,000        | £50,000    | 68% (9150)                                                        |
| Estate Regeneration                                       | £1,895,000               | £245,000        | £1,800,000      | Day Centres                   | £1,300,000               | £79,000       | £1,200,000 | Properties passing WHQS > 92% (8413) properties failing           |
| Gullies & External<br>Improvements                        | £150,000                 | £37,000         | £150,000        | Citizen Hubs                  | £504,000                 | £699,000      | £950,000   | WHQS <65 8 <b>% (737)</b>                                         |
| Energy Efficiency                                         | £250,000                 | £0              | £0              | Adaptation Service (DFS)      | £4,600,000               | £1,669,000    | £4,410,000 |                                                                   |
|                                                           |                          | 62.004.000      | 612 445 000     | Community Shopping Centres    | £480,000                 | £29,000       | £440,000   |                                                                   |
| Planned Elemental<br>mprovements (inc central<br>heating) | £14,486,000              | £3,004,000      | £12,445,000     | Maelfa Regeneration           | £600,000                 | £70,000       | £600,000   | Breakdown of those wit<br>SAP rating below 65                     |
| HUB'S                                                     | £350,000                 | £0              | £350,000        | Neighbourhood Renewal Schemes | £91,000                  | £201,000      | £201,000   |                                                                   |
| New Build and Housing                                     | £25,910,000              | £8,434,000      | £23,723,000     | Multi Agency Hub              | £1,150,000               | £0            | £500,000   | 60 - 64     492       50 - 59     216                             |
| Partnering                                                |                          |                 |                 | Total Budget                  | £9,117,000               | £2,751,000    | £8,551,000 | 40 – 49 <b>24</b>                                                 |
| Disabled Facility Grants                                  | £2,300,000               | £1,087,000      | £2,300,000      |                               |                          |               |            | 30 – 39 <b>4</b>                                                  |
| Total Budget                                              | £47,089,000              | £13,570,000     | £42,603,000     | 1                             |                          |               |            | <30 1                                                             |