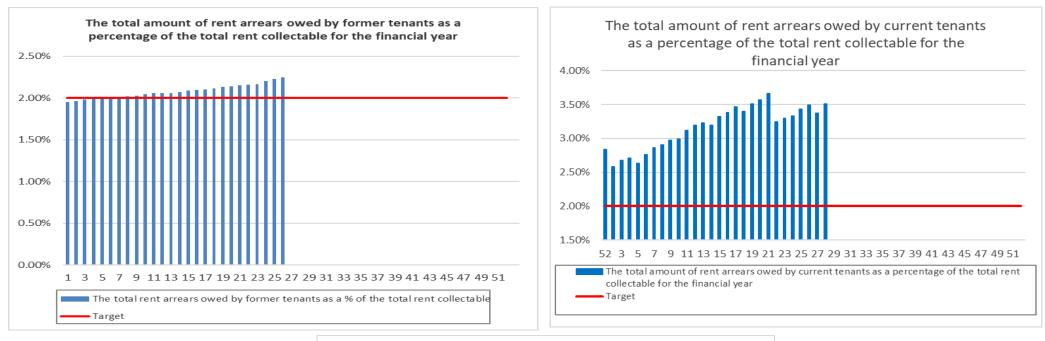

### Complaints, Enquiries, FOI and PACD – September 2018

- 8 compliments have been received for September so far (awaiting further from Housing Complaints Team), including:
- A customer called to give his verbal compliment for the council cleaning graffiti in his area on the opposite side of the Taff near the Holiday Inn. The customer wanted to give the council the best compliment he could for this.
- A customer phoned to compliment Olivia for all her hard work in resolving her ASB issues and said things are so much better now.