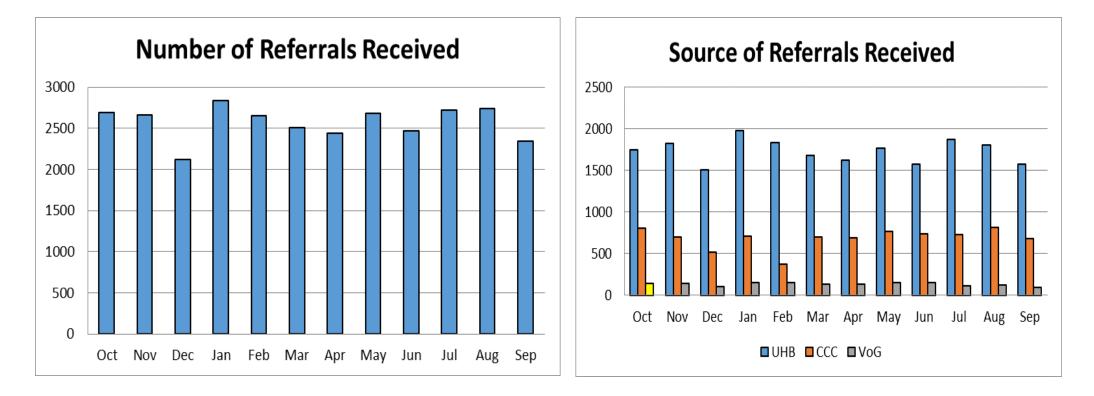

### In Month/YTD:

| Corporate Plan Performance Indicators Month/YTD               |           |                                                         |         |  |  |  |  |  |  |
|---------------------------------------------------------------|-----------|---------------------------------------------------------|---------|--|--|--|--|--|--|
| Number of customers supported and assisted<br>(Total of ADS a |           | Additional weekly benefit identified for clients of the | he City |  |  |  |  |  |  |
| Target 1,500                                                  | 530/2,170 | Target £16,000,000                                      |         |  |  |  |  |  |  |