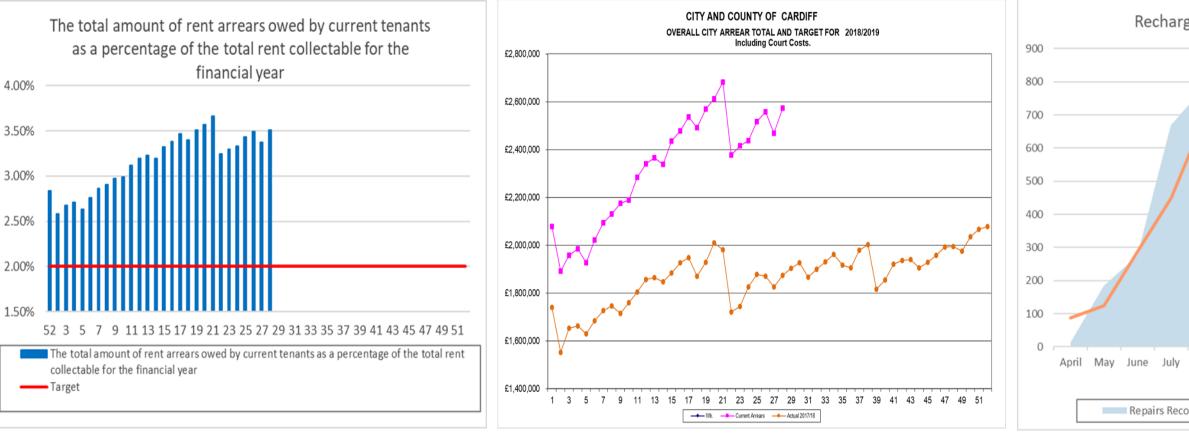

|
|--------------------------------------------------------------------------------------------------------------------------------|--------------------------------------|-----------------------------------------------------------------------------|--------------------------------------------------------------------------------------------------|---------------------------------------------|
| <b>91</b> average calendar days taken to<br>lettable units of permanent<br>accommodation during the financ<br>year (Target 80) | 1.6% Vacant Local Authority stock as | <b>100%</b> of Abandoned Property Processes completed on time. (Target 95%) | <b>99%</b> - Urgent Antisocial Behaviour Cases<br>contacted within 1 working day (Target<br>95%) | <b>92%</b> -Blocks visited<br>date due (Tar |



| Rechargeable Repairs | Tenancy Management                  | Tenancy Fraud                            | Leasehold Services                   | Caretaking Services               | ASB              | Voids                                | Proactive Visits                     | Land And Asset       |
|----------------------|-------------------------------------|------------------------------------------|--------------------------------------|-----------------------------------|------------------|--------------------------------------|--------------------------------------|----------------------|
| • 110 rechargeable   | • 29 Proactive Visits               | • <b>35</b> outcomes of referral         | Month/YTD                            | • 1,486 blocks due and 24.9%      | • <b>295</b> ne