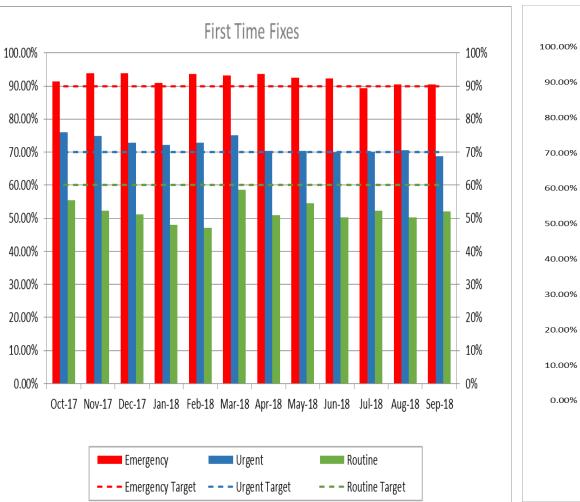

### **Responsive Repairs – September 2018**

In Month:

| 90% of responsive repairs carried out by the in-house |                                                                                        | 92.82% of Repair Reporting Line Calls | 95%/95.80% of Satisfied Customers   |
|-------------------------------------------------------|----------------------------------------------------------------------------------------|---------------------------------------|-------------------------------------|
| workforce (T- 90%)                                    | <b>92.86%</b> of emergency repairs completed within target time for Contractor (T-95%) | Answered (T-93%)                      | contacted the Repair Reporting Line |