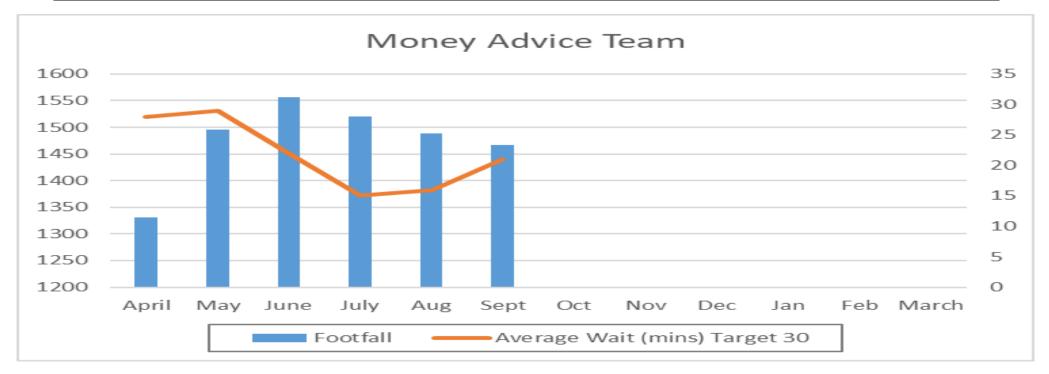

### High Level Performance Indicators – Month / YTD results

| In Month:                       | First Point of Contact   | ILS Visiting Officer          | Preventative Intervention   | Housing Resettlement Officers | Joint Equipment Service         |
|---------------------------------|--------------------------|-------------------------------|-----------------------------|-------------------------------|---------------------------------|
| Disabled Facilities Grant       |                          | Performance                   |                             |                               |                                 |
|                                 | • 1,358 Inbound Calls    |                               | • 107 Requests Received     | • Number of cases where an    | • Total amount of referrals     |
| • 4 Urgent Referrals            | Offered                  | Number of Holistic            |                             | HRO provided intervention     | received by the JES Loan        |
| were received                   | • 1,587 Outbound Calls   | Visits Completed – <b>139</b> | Average number of           | - 14                          | Service– September -            |
| • <b>127</b> Standard Referrals | Made                     | • Total Number of Visits      | working days to             | Total Number of Assisted      | 2,345                           |
| were received in                | • Answer Rate - 97% (T – | Including Holistic, DFG,      | Completion – 23             | Discharges with Direct HRO    | • <b>78%</b> of Joint Equipment |
| September.                      | 92%)                     | Dom, Res, Nursing,            | Working Days <b>(T – 35</b> | Involvement – 5 of which 5    | Service referrals received      |
| • The average cost of a         | Information and Advice   | Respite <b>– 314</b>          | Working Days)               | were DETOC                    | were completed within 5         |
| mandatory Grant was             | Resolved Within FPOC -   |                               |                             |                               | days (T-70%)                    |
| <b>£6,139 (T</b> - £6,500,      | 76% (T – 72%)            |                               |                             |                               |                                 |
| Welsh Average £8,000)           | Information and Advice   |                               |                             |                               |                                 |
|                                 | Resolved Outside FPOC –  |                               |                             |                               |                                 |
|                                 | 24%                      |                               |                             |                               |                                 |
|                                 |                          |                               |                             |                               |                                 |